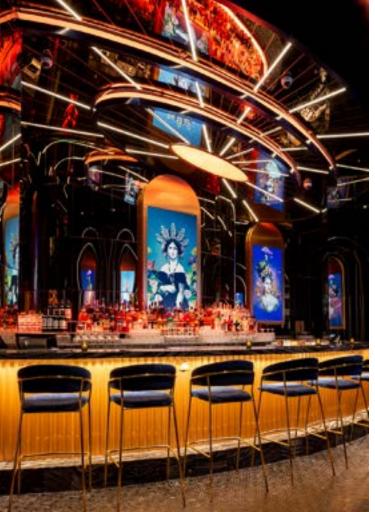

PATIO FULL: 150 SEATED

SOUTH: 40

• CENTER: 50

• NORTH: 60

Dive into a culinary odyssey with Aqua Seafood & Caviar Restaurant, the latest masterpiece from the Michelin-starred maestro, Chef Shaun Hergatt. With acclaimed restaurants such as SHO Shaun Hergatt, Juni, and the Michelin-starred Vestry in SoHo under his belt, Chef Shaun brings an unmatched legacy of gourmet excellence to the table.

MAIN DINING ROOM: 70 SEATED

BAR: 10 SEATED

• RECEPTION: 120 STANDING

Resorts World Las Vegas is proud to announce the grand opening of Copper Sun, the first fine dining concept from the celebrated Happy Lamb Hot Pot chain of restaurants. Copper Sun delivers an unparalleled experience, blending the rich traditions of Inner-Mongolian cuisine with simmering innovation in every pot. Weaving cultural elements into the serene interior design, the restaurant provides an immersive setting, lifting your dining experience to new heights. Copper Sun will open in The District of Resorts World Las Vegas.