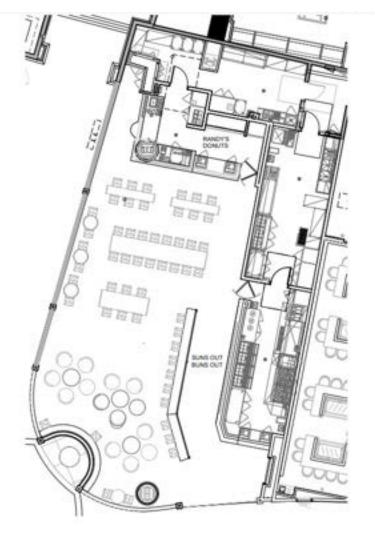

SQUARE FOOTAGE: 10,200

SEATING CAPACITY: 250

This playful eatery presents an innovative take on comfort food, starring one key ingredient: eggs. No longer just a breakfast staple, Sun's Out Buns out offers egg dishes all day, every day. Whether you're seeking traditional breakfast bites or looking for savory spins on familiar flavors, a visit to Sun's out Buns Out is sure to put you in an egg-cellent mood.

SQUARE FOOTAGE: 3,150

SEATING CAPACITY: 64

## SUNS OUT BUNS OUT

Ayu Beach seeks to create harmony and balance by imitating nature in the design. The multipurpose performance stage serves as a backdrop to some of the best talent in the world. This venue is 21+ only.