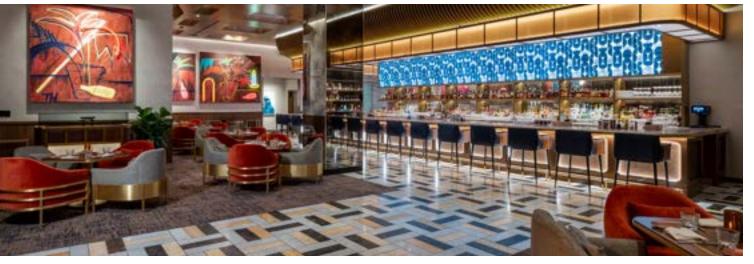

# RESTAURANTS

Bar Zazu showcases the spirit and flavors of Europe in a festive and stylish atmosphere.

A tasting lounge, providing a relaxing environment for visitors to enjoy European tapas, brews, wine, and cocktails. Menu highlights include globally-inspired tapas, cheese, and charcuterie, and savory pastries.

- SQUARE FOOTAGE: 2,000 SQ FT
- SEATING CAPACITY: 100
- BAR SEATING: 15
- MAIN DINING: 65 SEATED
- ROSE ROOM: 25 SEATED
- RECEPTION: 150 STANDING

Embracing the traditions of Italy, Brezza features a menu of modern coastal Italian fare with housemade pastas and premier seafood along with crafted cocktails including signature Negronis. Local Chef Nicole Brisson is proving that good ingredients, good people and good practices aren't a desert mirage. Ease in for brunch in the lounge, float to the patio for aperitivos or stay away for dinner in the main dining room.