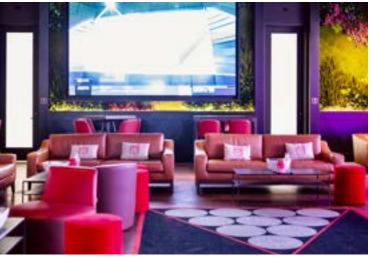

RedTail is a fully integrated social gaming lounge for guests 21+ featuring interactive gaming, in-venue sports betting, live entertainment, and expansive TV's offering the city's best indoor sports experience. Kick back and enjoy our signature cocktails and share plates or try any number of our 24 beers. If sports aren't your thing, you can belt out your favorite tunes in our 3 private karaoke rooms.

In this versatile space, there is definitely something for everyone!

- SQUARE FOOTAGE: 6,140 SQ FT
- SEATING CAPACITY: 182
   RECEPTION: 327 STANDING
- KARAOKE ROOM 15 20 SEATED
   271 SQ FT
- KARAOKE ROOM 20 25 SEATED
   297 SQ FT
- KARAOKE ROOM 15 20 SEATED
   223 SQ FT
- COMBINED KARAOKE ROOMS 50 RECEPTION