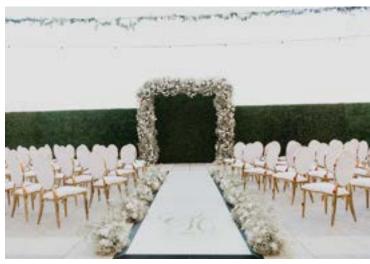

- SQUARE FOOTAGE: 24,000
- RECEPTION CAPACITY: 1,600
- DINNER CAPACITY: 1000

Overlooking the Las Vegas Strip, Rose Rooftop provides stunning views and the perfect outdoor

• SQUARE FOOTAGE: 5,610 SQ FT

event space for smaller groups and wedding ceremonies.