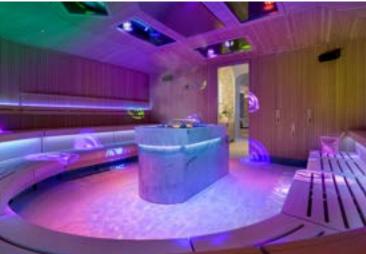

SQUARE FOOTAGE: 14,600 SQ FT

Awana Spa is the first of its kind, complete with personalized treatments, immersive facilities, and approachable wellness offerings. The modern, yet warm space draws upon the principles of the golden ratio with rounded rooms, curved walls, and highly thought-out designs to promote a transformative and holistic experience. Guests can choose from a variety of treatments inspired by European and Eastern rituals with a unique social approach.

A unique offering of the spa includes a Sauna-Meister-led journey that enhances your visit as they direct hot and scented steam towards you through the rhythmical movements of a towel.

- SPA CAPACITY: 144
- TREATMENT ROOMS: 19
- GROUP CAPACITY: 144