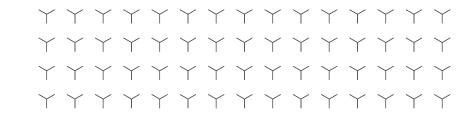

Click here to reserve your group's event!

Click here to learn more about Zouk

Perfect for larger-scale activations, the East Garden Plaza sits next to Las Vegas Boulevard with captivating views down the Strip. With over 14,000 square feet of space, the Plaza will take your

SEATED: 500

RECEPTION: 1000

next outdoor event to unprecedented levels of sucess.

SQUARE FOOTAGE: 14,225 SQ FT

Situated over the resort's southeast wing, overlooking the Strip and Las Vegas Boulevard, this venue will provide the most awe-inspiring views and the most memorable social media moments. Think of this location as the slam-dunk for blowing away that important client or colleague.

- SQUARE FOOTAGE: 24,000
- RECEPTION CAPACITY: 1,600
- DINNER CAPACITY: 1000

Overlooking the Las Vegas Strip, Rose Rooftop provides stunning views and the perfect outdoor

• SQUARE FOOTAGE: 5,610 SQ FT

event space for smaller groups and wedding ceremonies.