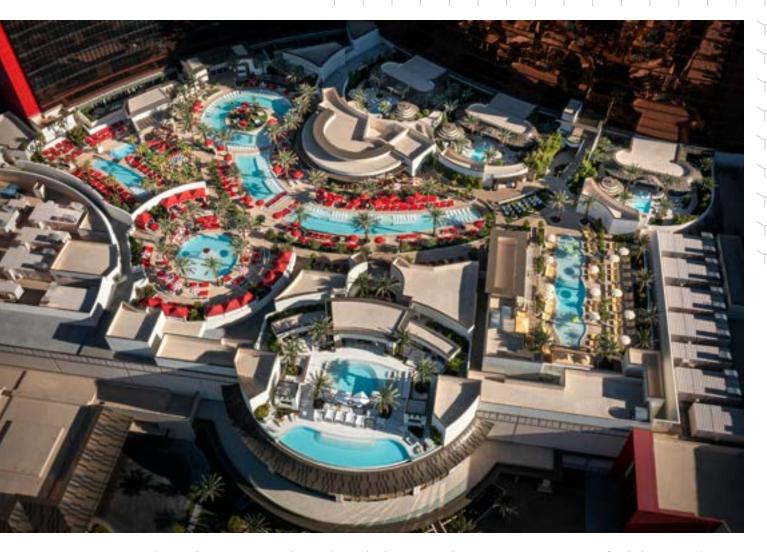

This 5.5-acre pool complex is the largest pool experience in Las Vegas. Soak that in. With seven district pool experiences, imagine what your group can do to personalize a special event or function. We also proudly boast the only infinity pool on the Las Vegas Strip.

- 5.5 ACRES INCLUDING AN 1,800 SQ FT ATHENA POOL
- 806 DRY LOUNGE CHAIRS
- 93 WET LOUNGE CHAIRS
- 20 DRY DAY BEDS
- 12 WET DAY BEDS
- 24 CABANAS
- RECEPTION: 1000
- ENTIRE POOL COMPLEX: 81,000 SQ FT RECEPTION: 2,800