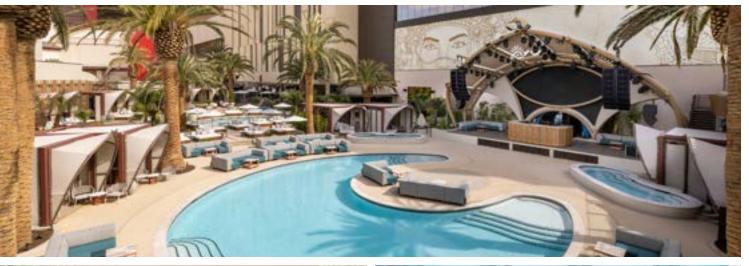

## SUNS OUT BUNS OUT

Ayu Beach seeks to create harmony and balance by imitating nature in the design. The multipurpose performance stage serves as a backdrop to some of the best talent in the world. This venue is 21+ only.

SQUARE FOOTAGE: 41,000

• RECEPTION: 1812

. . . . .

• LUXURIOUS BUNGALOWS AND BALINESE-INSPIRED DAYBEDS: 73

Click here to book your dayclub experience!

Click here to reserve your group's event!

With expansive views of the dazzling Las Vegas Strip, Allē Lounge on 66 features a stunning space 66 floors above the neon lights. The lounge showcases an exceptional collection of fine and rare spirits, handcrafted cocktails and globally inspired small plates. This venue is 21+ only.