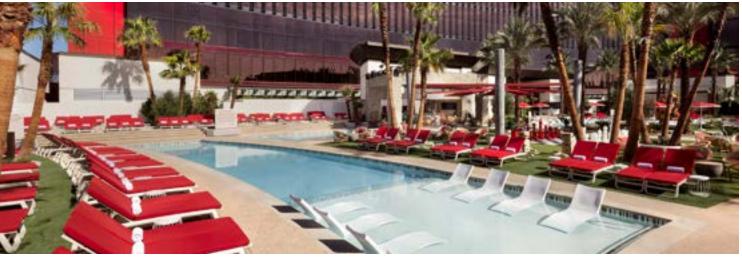

The heart of our pool complex, the Main Resort Pool consists of three bodies of water that invite guests to immerse themselves in an extravagant experience. Agave Bar & Grill, one of the pool's food and beverage spots, is situated steps away from the water to keep you energized during your time under the sun. Guests can further personalize their experience by reserving a daybed that provides ultimate comfort and convenience.

RECEPTION: 1,000

MAIN POOLS ONLY: 17,200 SQ FT

RECEPTION: 1,000

Known for its playful take on poolside lounging, the Bimini pool enhances all the fun occurring on the pool grounds. Featuring a game of oversized chess for swimmers to play their best game, challenge friends or fellow guests in an Instagrammable setting. Whether you're a spectator anticipating the next play move or lounging in the Bimini Bar located next to the pool, enjoy larger-than-life moments in the perfect setting.