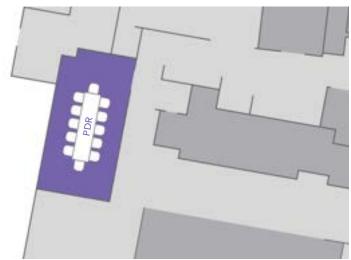

A reimagining of the classic steakhouse experience offering dry-aged American steaks from artisan producers, Japanese-certified Wagyu steaks and playful vegan selections in a modern environment. The property's exclusive steakhouse presents an expansive bar and lounge area, a plush main dining room and a sweeping terrace with outdoor bar and lounge gardens overlooking the Las Vegas Strip.

SQUARE FOOTAGE: 13,500 SQ FT

SEATING CAPACITY: 351

BAR SEATING: 36

MAIN DINING ROOM: 116 SEATED

LOUNGE: 40 SEATED

PDRS COMBINED: 45 SEATED

KNIFE SHOP: 20

WHISKEY ROOM: 20

PATIO FULL: 150 SEATED

SOUTH: 40

• CENTER: 50

• NORTH: 60

Dive into a culinary odyssey with Aqua Seafood & Caviar Restaurant, the latest masterpiece from the Michelin-starred maestro, Chef Shaun Hergatt. With acclaimed restaurants such as SHO Shaun Hergatt, Juni, and the Michelin-starred Vestry in SoHo under his belt, Chef Shaun brings an unmatched legacy of gourmet excellence to the table.