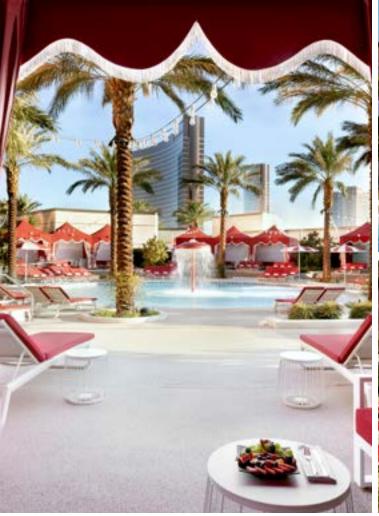

The heart of our pool complex, the Main Resort Pool consists of three bodies of water that invite guests to immerse themselves in an extravagant experience. Agave Bar & Grill, one of the pool's food and beverage spots, is situated steps away from the water to keep you energized during your time under the sun. Guests can further personalize their experience by reserving a daybed that provides ultimate comfort and convenience.

- KING'S TABLE: 14
- BACK VAULT: 40
- PATIO: 60
- FULL VENUE SEATED: 150

Click here to reserve your group's event!

Escape to a tropical getaway at agave pool bar, serving coastal cuisine and cocktails. Soak up some rays and enjoy lunch and desserts, with menu signatures such as agave jalapeno burger, shrimp ceviche and caramel filled churros. Diners can also indulge in poolside beverages, such as mojitos, margaritas and mules.