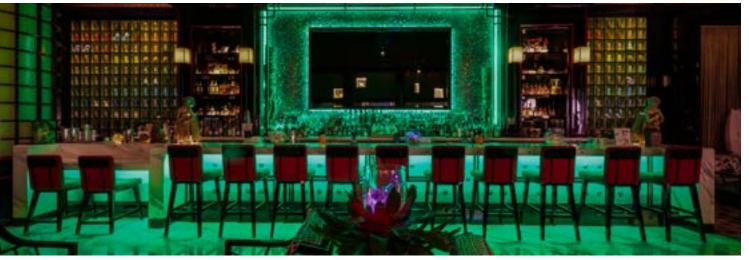

Raising the bar and bringing the bubbles, Gatsby's Cocktail Lounge is an upscale escape offering a cache of vintage and rare champagnes, vivid artisanal cocktails and aromatic wines. This venue is 21+ only.

- SQUARE FOOTAGE: 4900 SQ FT
- SEATING CAPACITY: 136
- RECEPTION CAPACITY: 200
- BAR SEATING: 16

The Golden Monkey Tiki Lounge immerse guests in a lively paradise as they are surrounded by classic tiki bar decor with a welcoming feel. The stunning venue features signature elements such as the golden monkey statues that sit perched above the bar, blended with elevated touches for a more modern ambiance.