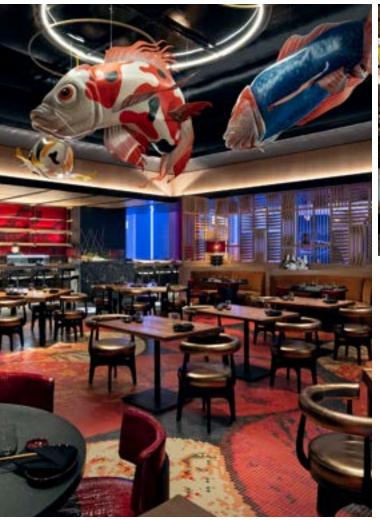

Click here to reserve your group's event!

CROSSROADS

FUHU Las Vegas is the newest breed of high-energy, experiential vibe dining mixed with an unexpected twist on contemporary Asian cuisine and an elevated mixology program. The venue's vibrant, multi-dimensional design features retro touches and modern, Chinese-inspired details, while a lush indoor-outdoor dining room and patio provides the perfect backdrops for all-day dining. The menu features a wide variety of Asian-inspired dishes, including seafood, steak and sushi, plus specialty cocktails and sake.

SQUARE FOOTAGE: 7390 SQ FT

SEATING CAPACITY: 241

PDR 1: 12 SEATED

• SEMI PRIVATE DINING ROOM: 25 SEATED

PDR 3: 10 SEATED

• MAIN DINING ROOM: 76 SEATED

MAIN DINING ROOM: 76 SEATED

PATIO: 66 SEATED