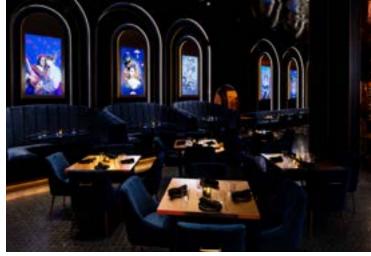

PATIO FULL: 150 SEATED

SOUTH: 40

• CENTER: 50

• NORTH: 60

Dive into a culinary odyssey with Aqua Seafood & Caviar Restaurant, the latest masterpiece from the Michelin-starred maestro, Chef Shaun Hergatt. With acclaimed restaurants such as SHO Shaun Hergatt, Juni, and the Michelin-starred Vestry in SoHo under his belt, Chef Shaun brings an unmatched legacy of gourmet excellence to the table.

MAIN DINING ROOM: 70 SEATED

BAR: 10 SEATED

• RECEPTION: 120 STANDING

Resorts World Las Vegas is proud to announce the grand opening of Copper Sun, the first fine dining concept from the celebrated Happy Lamb Hot Pot chain of restaurants. Copper Sun delivers an unparalleled experience, blending the rich traditions of Inner-Mongolian cuisine with simmering innovation in every pot. Weaving cultural elements into the serene interior design, the restaurant provides an immersive setting, lifting your dining experience to new heights. Copper Sun will open in The District of Resorts World Las Vegas.