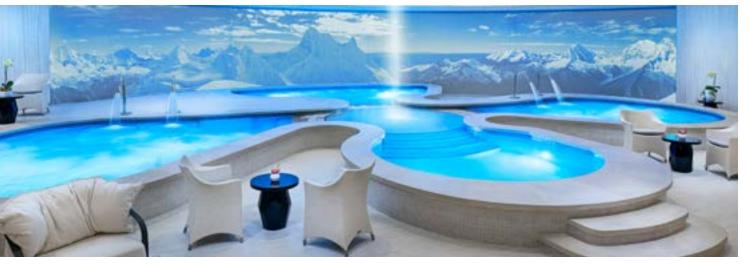

SQUARE FOOTAGE: 14,600 SQ FT

Awana Spa is the first of its kind, complete with personalized treatments, immersive facilities, and approachable wellness offerings. The modern, yet warm space draws upon the principles of the golden ratio with rounded rooms, curved walls, and highly thought-out designs to promote a transformative and holistic experience. Guests can choose from a variety of treatments inspired by European and Eastern rituals with a unique social approach.

A unique offering of the spa includes a Sauna-Meister-led journey that enhances your visit as they direct hot and scented steam towards you through the rhythmical movements of a towel.

- SPA CAPACITY: 144
- TREATMENT ROOMS: 19
- GROUP CAPACITY: 144