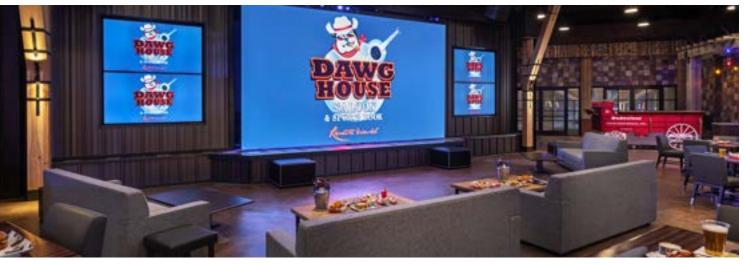

SQUARE FOOTAGE: 7,700 SQ FT

• RECEPTION: 200

• SEATED: 76

Dawg House Saloon & Sports Book features live Classic Rock, Country, and Pop performances daily. We have plenty of room to host your private events. Sports fans: place your bets! You won't miss a play while ordering from an extensive menu of craft beers, creative cocktails, and crave-worthy culinary creations with a Southern twist. There's nowhere else on the Las Vegas Strip that offers customers free live entertainment, sports betting and classically comforting bar eats in one location. Experience the excitement, entertainment, and gambling Vegas has to offer, wrapped in a comfortable pair of jeans. This venue is 21+ only.

- SQUARE FOOTAGE: 15,000
- SEATING CAPACITY: 221
- BAR SEATING: 41
- RECEPTION: 1000

Booking Info info@dawghouselasvegas.com

Inspired by the energetic street markets of Southeast Asia, Famous Foods Street Eats features a curated collection of pan-Asian eateries mixed with crave-able concepts by award-winning chefs from around the globe. This new-age dining destination serves up food edutainment with a side of mouthwatering bites and sensational sips sure to tantalize tastebuds.