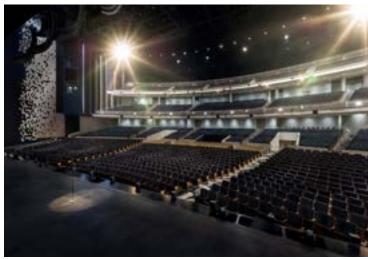

Designed for the world's top entertainers, the Resorts World Theatre is a 5,000-capacity concert and entertainment venue outfitted to host a myriad of affairs from A-List concerts to convention, corporate and sporting events.

The multi-level venue designed by the award-winning international design firm, Scéno Plus, is the home to Las Vegas' largest and tallest performance stage with the furthest seat only 150 feet from the stage. The intimate venue features unparalleled comfort, unobstructed sightlines, and an unmatched immersive audio experience through more than 265 L-Acoustics speakers powered by L-ISA hyperreal technology.

- SEATING CAPACITY: 4,700
- CAPABILITIES

13,550 sq ft stage, making it one of the largest and tallest on the strip Furthest seat is only 150 feet from the stage Audio system is comprised of 265 speakers 5,000 SQ FT LED screen