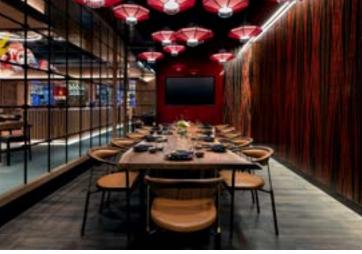

Click here to reserve your group's event!

CROSSROADS

FUHU Las Vegas is the newest breed of high-energy, experiential vibe dining mixed with an unexpected twist on contemporary Asian cuisine and an elevated mixology program. The venue's vibrant, multi-dimensional design features retro touches and modern, Chinese-inspired details, while a lush indoor-outdoor dining room and patio provides the perfect backdrops for all-day dining. The menu features a wide variety of Asian-inspired dishes, including seafood, steak and sushi, plus specialty cocktails and sake.

SQUARE FOOTAGE: 7390 SQ FT

SEATING CAPACITY: 241

PDR 1: 12 SEATED

• SEMI PRIVATE DINING ROOM: 25 SEATED

PDR 3: 10 SEATED

• MAIN DINING ROOM: 76 SEATED

MAIN DINING ROOM: 76 SEATED

PATIO: 66 SEATED