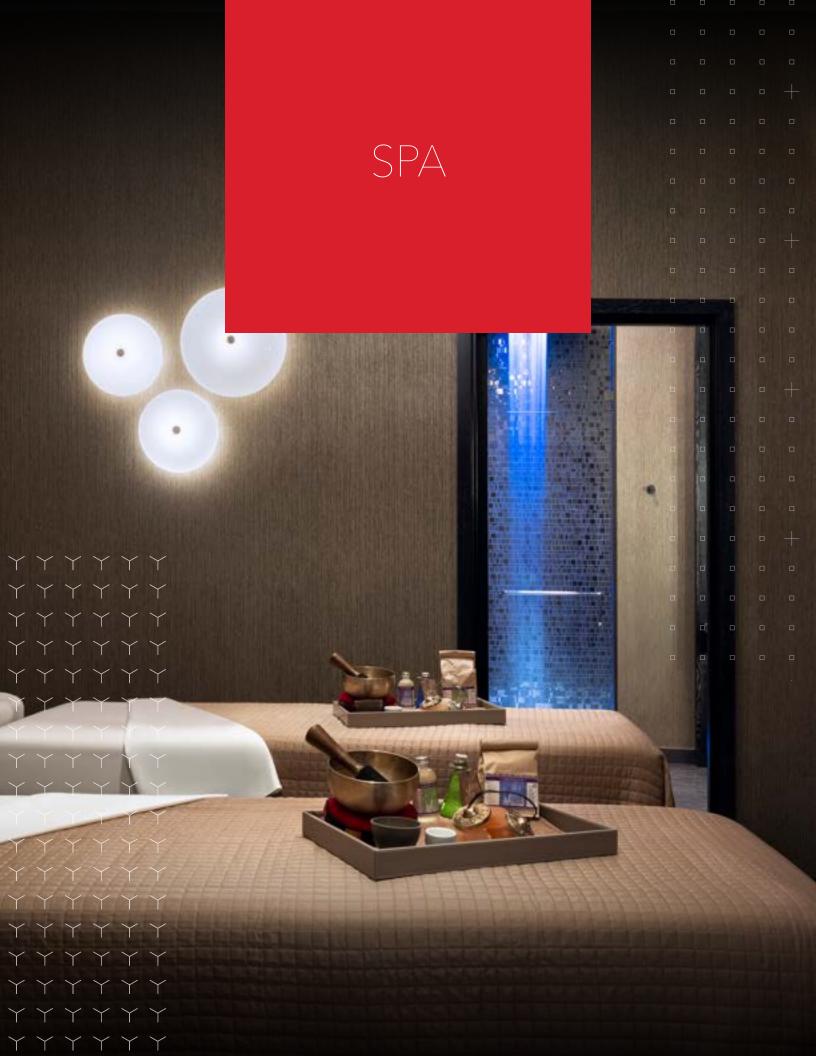

SQUARE FOOTAGE: 14,600 SQ FT

Awana Spa is the first of its kind, complete with personalized treatments, immersive facilities, and approachable wellness offerings. The modern, yet warm space draws upon the principles of the golden ratio with rounded rooms, curved walls, and highly thought-out designs to promote a transformative and holistic experience. Guests can choose from a variety of treatments inspired by European and Eastern rituals with a unique social approach.

A unique offering of the spa includes a Sauna-Meister-led journey that enhances your visit as they direct hot and scented steam towards you through the rhythmical movements of a towel.

- SPA CAPACITY: 144
- TREATMENT ROOMS: 19
- GROUP CAPACITY: 144