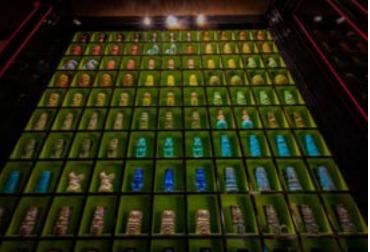

Raising the bar and bringing the bubbles, Gatsby's Cocktail Lounge is an upscale escape offering a cache of vintage and rare champagnes, vivid artisanal cocktails and aromatic wines. This venue is 21+ only.

- SQUARE FOOTAGE: 4900 SQ FT
- SEATING CAPACITY: 136
- RECEPTION CAPACITY: 200
- BAR SEATING: 16

The Golden Monkey Tiki Lounge immerse guests in a lively paradise as they are surrounded by classic tiki bar decor with a welcoming feel. The stunning venue features signature elements such as the golden monkey statues that sit perched above the bar, blended with elevated touches for a more modern ambiance.