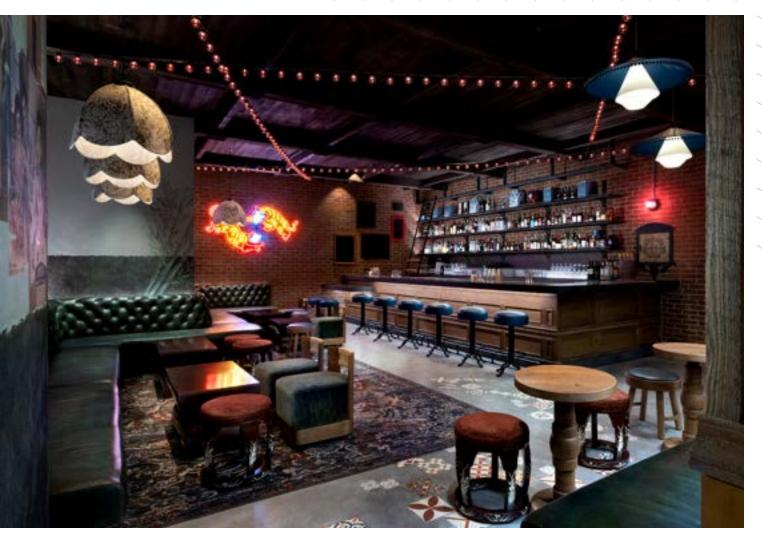

SQUARE FOOTAGE: 3,675 SQ FT

SEATING CAPACITY: 84

BAR SEATING: 6

RECEPTION CAPACITY: 220

Experience an elegantly grunge speakeasy discretely tucked away in Famous Foods offering guests a laid-back hangout and an expertly crafted mixology program inspired by the Prohibition Era with a Singaporean twist. Here Kitty Kitty beckons visitors into a hidden world of sin.

Host our next celebration or corporate event at the most exclusive speakeasy in Las Vegas. Feed your curiosity & discover our unique top shelf specialty & traditional cocktails created by the most talented mixologist in the city. This venue is 21+ only.