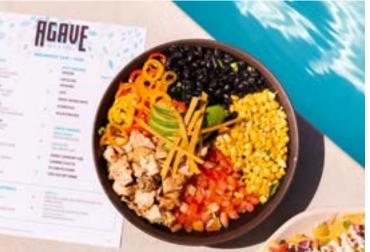

- KING'S TABLE: 14
- BACK VAULT: 40
- PATIO: 60
- FULL VENUE SEATED: 150

Click here to reserve your group's event!

Escape to a tropical getaway at agave pool bar, serving coastal cuisine and cocktails. Soak up some rays and enjoy lunch and desserts, with menu signatures such as agave jalapeno burger, shrimp ceviche and caramel filled churros. Diners can also indulge in poolside beverages, such as mojitos, margaritas and mules.

The heart of our pool complex, the Main Resort Pool consists of three bodies of water that invite guests to immerse themselves in an extravagant experience. Agave Bar & Grill, one of the pool's food and beverage spots, is situated steps away from the water to keep you energized during your time under the sun. Guests can further personalize their experience by reserving a daybed that provides ultimate comfort and convenience.