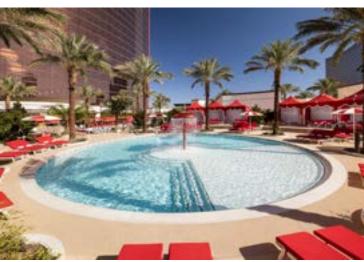

The heart of our pool complex, the Main Resort Pool consists of three bodies of water that invite guests to immerse themselves in an extravagant experience. Agave Bar & Grill, one of the pool's food and beverage spots, is situated steps away from the water to keep you energized during your time under the sun. Guests can further personalize their experience by reserving a daybed that provides ultimate comfort and convenience.

RECEPTION: 1,000

MAIN POOLS ONLY: 17,200 SQ FT

RECEPTION: 1,000

Known for its playful take on poolside lounging, the Bimini pool enhances all the fun occurring on the pool grounds. Featuring a game of oversized chess for swimmers to play their best game, challenge friends or fellow guests in an Instagrammable setting. Whether you're a spectator anticipating the next play move or lounging in the Bimini Bar located next to the pool, enjoy larger-than-life moments in the perfect setting.