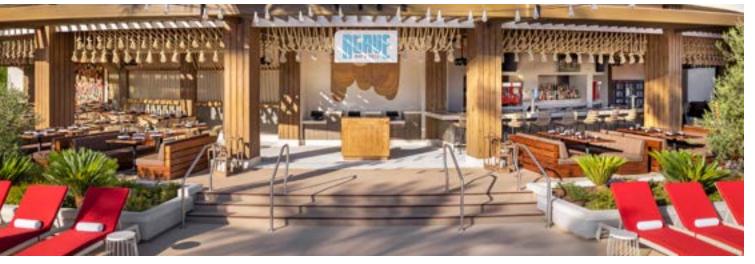

## SUNS OUT BUNS OUT

Ayu Beach seeks to create harmony and balance by imitating nature in the design. The multipurpose performance stage serves as a backdrop to some of the best talent in the world. This venue is 21+ only.

SQUARE FOOTAGE: 41,000

• RECEPTION: 1812

. . . . .

• LUXURIOUS BUNGALOWS AND BALINESE-INSPIRED DAYBEDS: 73

Click here to book your dayclub experience!

Click here to reserve your group's event!

With expansive views of the dazzling Las Vegas Strip, Allē Lounge on 66 features a stunning space 66 floors above the neon lights. The lounge showcases an exceptional collection of fine and rare spirits, handcrafted cocktails and globally inspired small plates. This venue is 21+ only.