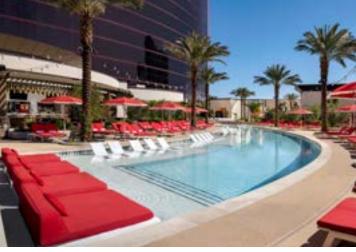

The heart of our pool complex, the Main Resort Pool consists of three bodies of water that invite guests to immerse themselves in an extravagant experience. Agave Bar & Grill, one of the pool's food and beverage spots, is situated steps away from the water to keep you energized during your time under the sun. Guests can further personalize their experience by reserving a daybed that provides ultimate comfort and convenience.

- KING'S TABLE: 14
- BACK VAULT: 40
- PATIO: 60
- FULL VENUE SEATED: 150

Click here to reserve your group's event!

Escape to a tropical getaway at agave pool bar, serving coastal cuisine and cocktails. Soak up some rays and enjoy lunch and desserts, with menu signatures such as agave jalapeno burger, shrimp ceviche and caramel filled churros. Diners can also indulge in poolside beverages, such as mojitos, margaritas and mules.