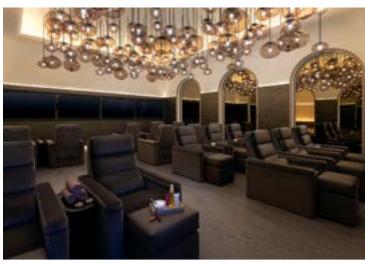

Designed for the world's top entertainers, the Resorts World Theatre is a 5,000-capacity concert and entertainment venue outfitted to host a myriad of affairs from A-List concerts to convention, corporate and sporting events.

The multi-level venue designed by the award-winning international design firm, Scéno Plus, is the home to Las Vegas' largest and tallest performance stage with the furthest seat only 150 feet from the stage. The intimate venue features unparalleled comfort, unobstructed sightlines, and an unmatched immersive audio experience through more than 265 L-Acoustics speakers powered by L-ISA hyperreal technology.

- SEATING CAPACITY: 4,700
- CAPABILITIES

13,550 sq ft stage, making it one of the largest and tallest on the strip Furthest seat is only 150 feet from the stage Audio system is comprised of 265 speakers 5,000 SQ FT LED screen