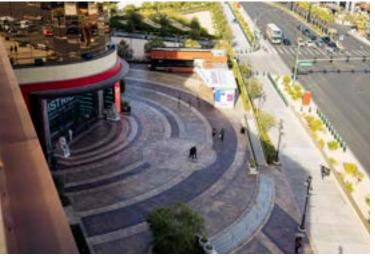

• SEATED: 210

. . . . . .

• RECEPTION: 300

The South Entry Plaza is located at the South East entrance to Resorts World and captures the energy and excitement of the world-famous Las Vegas Strip. Just outside the main entrance of The District, the South Entry Plaza offers over 15,000 sq. ft. of event space. Perfect for outdoor receptions and marketing activations, the plaza sits adjacent to the Las Vegas Convention Center and is certain to garner attention from those passing by.

SQUARE FOOTAGE: 15,565 SQ FT

CAPACITY: 1100 RECEPTION

· · · · · · ·

The Complex offers over 72,000 sq. ft of multi-purpose events and entertainment space. Enjoy a seamless ground level entry from our resort and the exceptional guest service we are known for. Let us customize your next event in this flexible space.