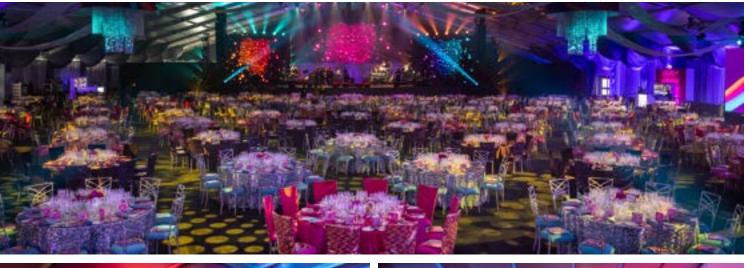

SQUARE FOOTAGE: 15,565 SQ FT

CAPACITY: 1100 RECEPTION

· · · · · · ·

The Complex offers over 72,000 sq. ft of multi-purpose events and entertainment space. Enjoy a seamless ground level entry from our resort and the exceptional guest service we are known for. Let us customize your next event in this flexible space.

MEAL CAPACITY: 5000

• RECEPTION: 8000

THEATER STYLE: 10000

• CLASSROOM STYLE: 4000

| 246' 1"<br>164' 1                |
|----------------------------------|
| <b>SOUTH</b><br>48,437<br>SQ. FT |
|                                  |