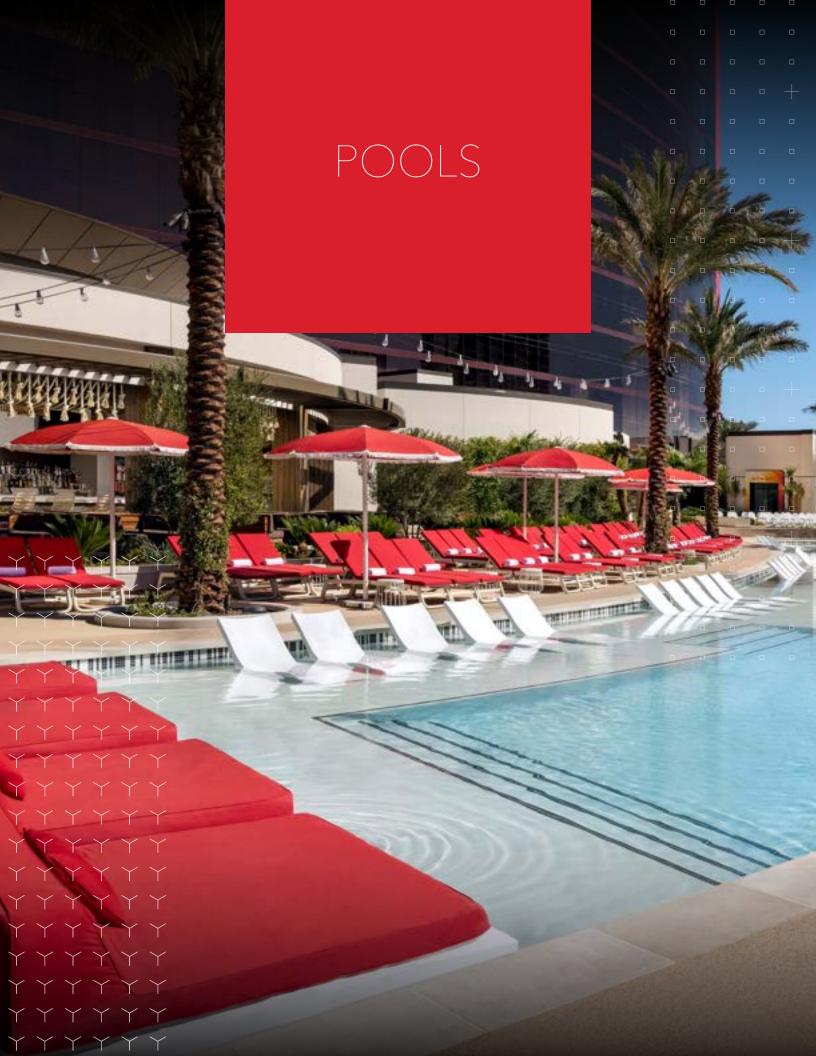

This 5.5-acre pool complex is the largest pool experience in Las Vegas. Soak that in. With seven district pool experiences, imagine what your group can do to personalize a special event or function. We also proudly boast the only infinity pool on the Las Vegas Strip.

- 5.5 ACRES INCLUDING AN 1,800 SQ FT ATHENA POOL
- 806 DRY LOUNGE CHAIRS
- 93 WET LOUNGE CHAIRS
- 20 DRY DAY BEDS
- 12 WET DAY BEDS
- 24 CABANAS
- RECEPTION: 1000
- ENTIRE POOL COMPLEX: 81,000 SQ FT RECEPTION: 2,800