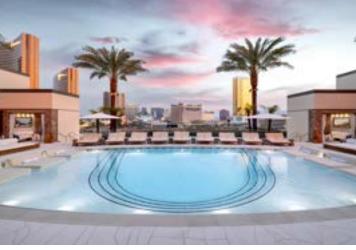

SQUARE FOOTAGE: 13,000 SQ FT

Witness a stunning view of the city from the first ever adult-only infinity pool on The Strip. Perfect for clearing your mind and snapping unlimited picture-perfect moments, enjoy the feeling of the pool's water refreshing your body while your eyes behold a phenomenal view. Further indulge in luxury by booking your choice of a pool chair, daybed or bungalow to suit your preferences for leisure.