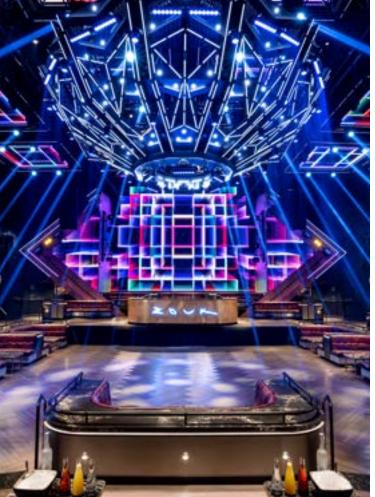

- SQUARE FOOTAGE: 792 SQ FT
- BAR SEATING: 6
- RECEPTION: 50

Zouk offers state-of-the-art lighting and video design, making it the most technologically advanced nightclub in Las Vegas. The customizable ceiling can provide a different backdrop every night. Zouk also offers the ability to have two rooms with separate programming. This venue is 21+ only.

- SQUARE FOOTAGE: 26,060 SQ FT
- CAPITAL: 150 RECEPTION
- EMPIRE: 493 RECEPTION
- ZOUK MAIN: 1517 RECEPTION
- ZOUK NIGHTCLUB TOTAL CAPACITY: 2160 RECEPTION
- 50 SPACIOUS TABLES
   42 BOOTHS

Click here to book your nightclub experience