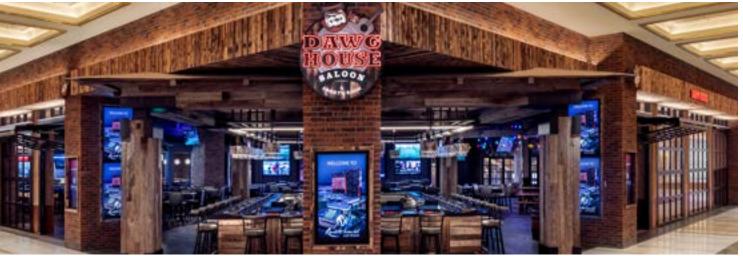

SQUARE FOOTAGE: 7,700 SQ FT

• RECEPTION: 200

• SEATED: 76

Dawg House Saloon & Sports Book features live Classic Rock, Country, and Pop performances daily. We have plenty of room to host your private events. Sports fans: place your bets! You won't miss a play while ordering from an extensive menu of craft beers, creative cocktails, and crave-worthy culinary creations with a Southern twist. There's nowhere else on the Las Vegas Strip that offers customers free live entertainment, sports betting and classically comforting bar eats in one location. Experience the excitement, entertainment, and gambling Vegas has to offer, wrapped in a comfortable pair of jeans. This venue is 21+ only.

- SQUARE FOOTAGE: 15,000
- SEATING CAPACITY: 221
- BAR SEATING: 41
- RECEPTION: 1000

Booking Info info@dawghouselasvegas.com

Inspired by the energetic street markets of Southeast Asia, Famous Foods Street Eats features a curated collection of pan-Asian eateries mixed with crave-able concepts by award-winning chefs from around the globe. This new-age dining destination serves up food edutainment with a side of mouthwatering bites and sensational sips sure to tantalize tastebuds.