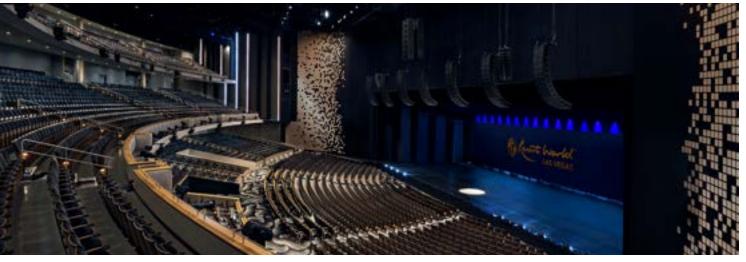

Designed for the world's top entertainers, the Resorts World Theatre is a 5,000-capacity concert and entertainment venue outfitted to host a myriad of affairs from A-List concerts to convention, corporate and sporting events.

The multi-level venue designed by the award-winning international design firm, Scéno Plus, is the home to Las Vegas' largest and tallest performance stage with the furthest seat only 150 feet from the stage. The intimate venue features unparalleled comfort, unobstructed sightlines, and an unmatched immersive audio experience through more than 265 L-Acoustics speakers powered by L-ISA hyperreal technology.

- SEATING CAPACITY: 4,700
- CAPABILITIES

13,550 sq ft stage, making it one of the largest and tallest on the strip Furthest seat is only 150 feet from the stage Audio system is comprised of 265 speakers 5,000 SQ FT LED screen