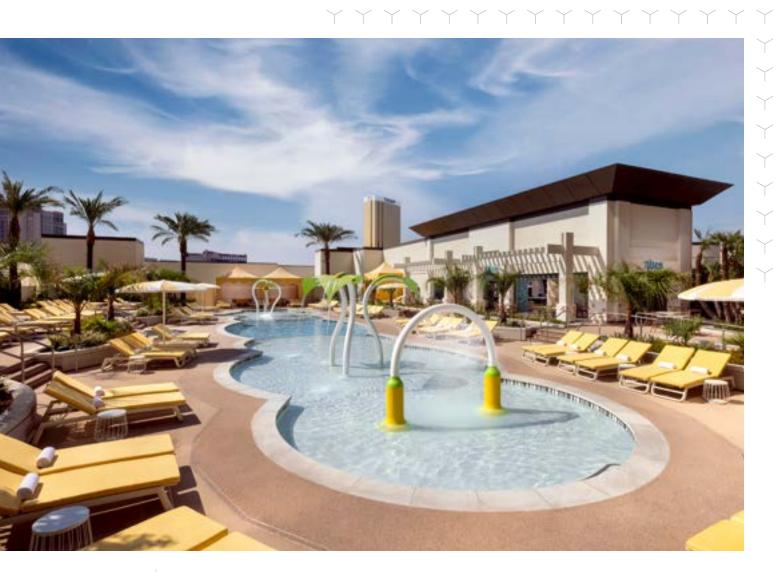

SQUARE FOOTAGE: 17,200 SQ FT

Gather your family members and visit our Family Pool to create unforgettable memories. Complete with a unique and playful water feature, both kids and adults are in for a thrilling water experience. The pool is also conveniently located next to Bites, a snack bar that allows you to refuel without creating a hassle. Upgrade your family outing by reserving one of three private cabanas that add another layer of poolside relaxation.

SQUARE FOOTAGE: 14,600 SQ FT

Awana Spa is the first of its kind, complete with personalized treatments, immersive facilities, and approachable wellness offerings. The modern, yet warm space draws upon the principles of the golden ratio with rounded rooms, curved walls, and highly thought-out designs to promote a transformative and holistic experience. Guests can choose from a variety of treatments inspired by European and Eastern rituals with a unique social approach.