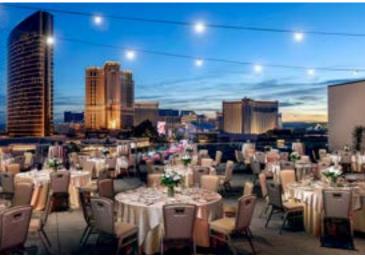

SEATED: 500

RECEPTION: 1000

next outdoor event to unprecedented levels of sucess.

SQUARE FOOTAGE: 14,225 SQ FT

Situated over the resort's southeast wing, overlooking the Strip and Las Vegas Boulevard, this venue will provide the most awe-inspiring views and the most memorable social media moments. Think of this location as the slam-dunk for blowing away that important client or colleague.

- SQUARE FOOTAGE: 24,000
- RECEPTION CAPACITY: 1,600
- DINNER CAPACITY: 1000

Overlooking the Las Vegas Strip, Rose Rooftop provides stunning views and the perfect outdoor

• SQUARE FOOTAGE: 5,610 SQ FT

event space for smaller groups and wedding ceremonies.