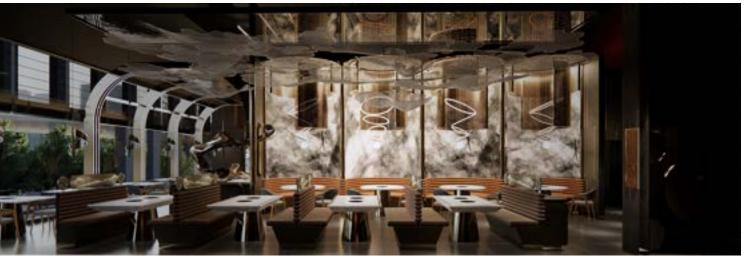

PATIO FULL: 150 SEATED

SOUTH: 40

• CENTER: 50

• NORTH: 60

Dive into a culinary odyssey with Aqua Seafood & Caviar Restaurant, the latest masterpiece from the Michelin-starred maestro, Chef Shaun Hergatt. With acclaimed restaurants such as SHO Shaun Hergatt, Juni, and the Michelin-starred Vestry in SoHo under his belt, Chef Shaun brings an unmatched legacy of gourmet excellence to the table.

MAIN DINING ROOM: 70 SEATED

BAR: 10 SEATED

• RECEPTION: 120 STANDING

Resorts World Las Vegas is proud to announce the grand opening of Copper Sun, the first fine dining concept from the celebrated Happy Lamb Hot Pot chain of restaurants. Copper Sun delivers an unparalleled experience, blending the rich traditions of Inner-Mongolian cuisine with simmering innovation in every pot. Weaving cultural elements into the serene interior design, the restaurant provides an immersive setting, lifting your dining experience to new heights. Copper Sun will open in The District of Resorts World Las Vegas.