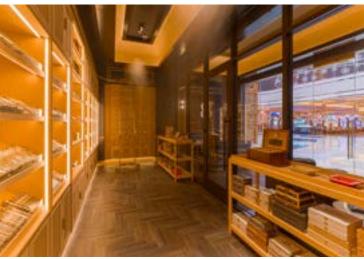

- SQUARE FOOTAGE: 4,000 SQ FT
- SEATING CAPACITY: 95
- RECEPTION: 275
- BAR SEATING: 16

Alle Lounge 66

Located within Resorts World Las Vegas, Eight Lounge is a modern and vibrant environment with more than 150 premium cigars on hand in its custom-built humidor. Shedding stereotypes often associated with cigars, Eight is sophisticated, sexy, energetic and caters to everyone. In addition to its vast selection of smokes and limited-edition cigars, Eight's cocktail program is second-to-none, as bartenders carefully perfect time-honored and modernized cocktails to pair with guest's tobacco of choice. Eight is adaptable and seamlessly transitions from a classic daytime cigar bar to a lively indoor/outdoor "cigar friendly" lounge in the evening. This venue is 21+ only.

SQUARE FOOTAGE: 6,944 SQ FT

SEATING CAPACITY: 125

RECEPTION CAPACITY: 350

• BAR SEATING: 12

• PDR 1: 10

• PDR 2: 10

• PDR COMBINED: 20

• MAIN TERRACE: 100