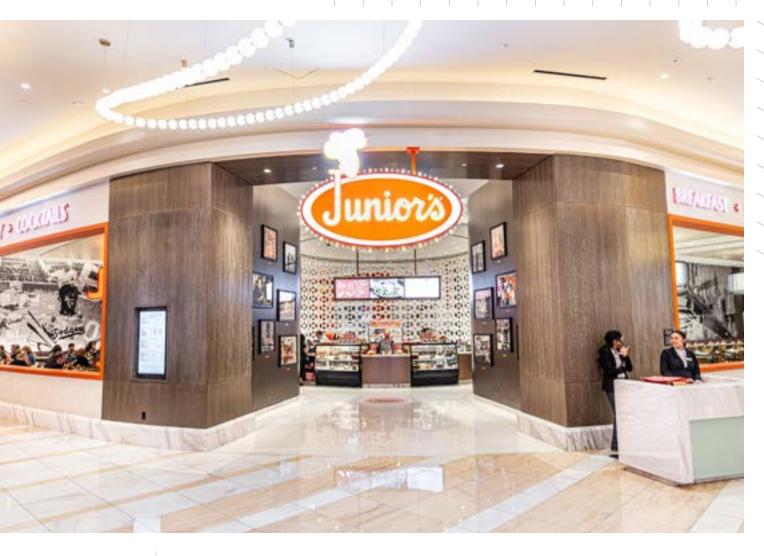

Junior's, the renowned New York restaurant widely recognized as home to the world's most fabulous cheesecake, is now open on the Las Vegas Strip. Marking the brand's sixth location in the U.S. and the first on the West Coast, the new 300-seat venue offers a full-service breakfast, lunch, dinner, and late-night menu and bar along with its legendary cheesecake offerings.

SQUARE FOOTAGE: 10,200

SEATING CAPACITY: 250

This playful eatery presents an innovative take on comfort food, starring one key ingredient: eggs. No longer just a breakfast staple, Sun's Out Buns out offers egg dishes all day, every day. Whether you're seeking traditional breakfast bites or looking for savory spins on familiar flavors, a visit to Sun's out Buns Out is sure to put you in an egg-cellent mood.