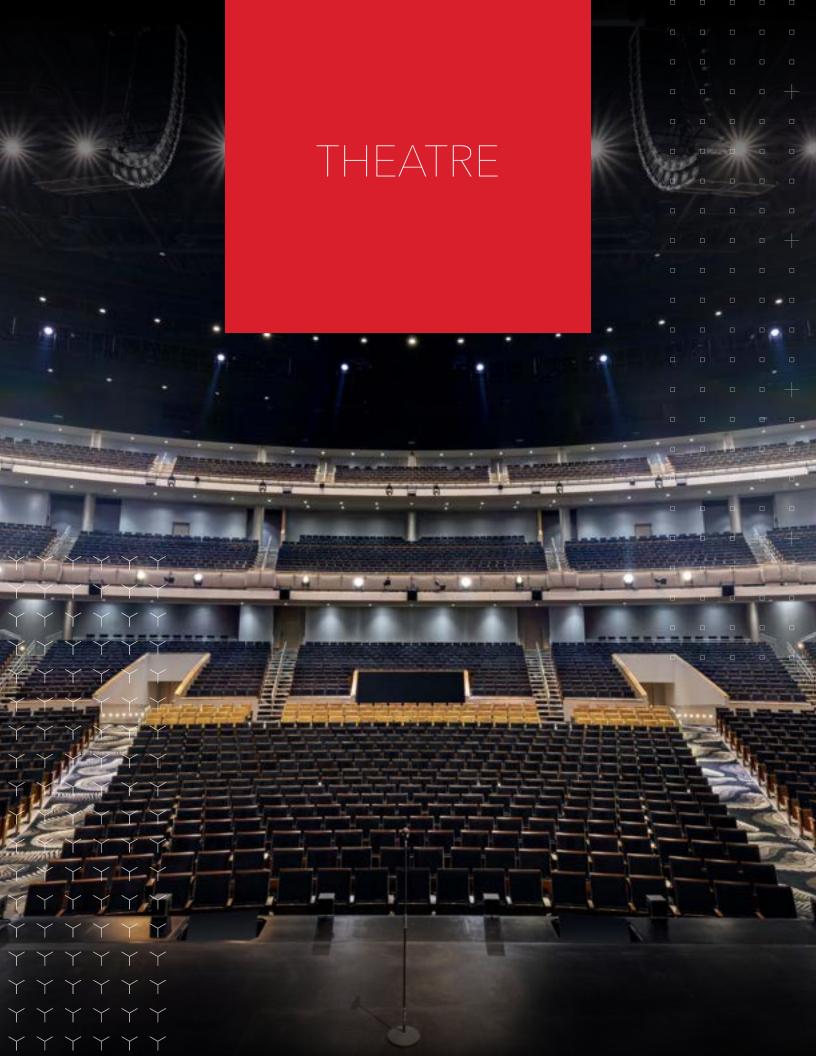

Designed for the world's top entertainers, the Resorts World Theatre is a 5,000-capacity concert and entertainment venue outfitted to host a myriad of affairs from A-List concerts to convention, corporate and sporting events.

The multi-level venue designed by the award-winning international design firm, Scéno Plus, is the home to Las Vegas' largest and tallest performance stage with the furthest seat only 150 feet from the stage. The intimate venue features unparalleled comfort, unobstructed sightlines, and an unmatched immersive audio experience through more than 265 L-Acoustics speakers powered by L-ISA hyperreal technology.

- SEATING CAPACITY: 4,700
- CAPABILITIES

13,550 sq ft stage, making it one of the largest and tallest on the strip Furthest seat is only 150 feet from the stage Audio system is comprised of 265 speakers 5,000 SQ FT LED screen