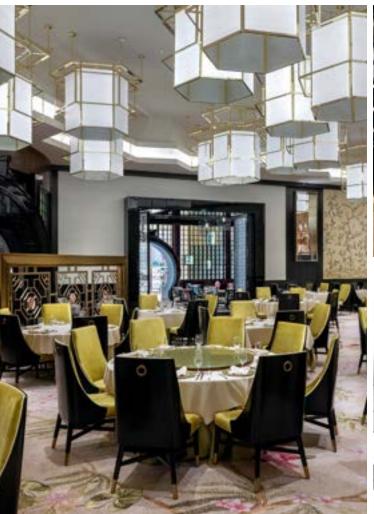

BAR: 16 SEATED

LOUNGE: 45 SEATED

• VERANDA: 28 SEATED

FULL VENUE: 400 RECEPTION

Click here to reserve your group's event!

Step into old-world glamour at Genting Palace, a culinary gem that offers an exquisite menu of authentic Chinese cuisine. The menu provides an abundant selection of seafood, rice and noodle dishes and exceptional dim sum.

SQUARE FOOTAGE: 8,400 SQ FT

SEATING CAPACITY: 180

MAIN DINING ROOM: 120 SEATED

RECEPTION: 250 STANDING

3 PRIVATE DINING ROOMS

• 40 SEATS WHEN ALL PDRS ARE COMBINED

• PDR 1: 12 SEATED

PDR 2: 16 SEATED