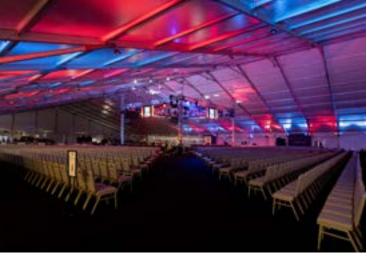

SQUARE FOOTAGE: 15,565 SQ FT

CAPACITY: 1100 RECEPTION

· · · · · · ·

The Complex offers over 72,000 sq. ft of multi-purpose events and entertainment space. Enjoy a seamless ground level entry from our resort and the exceptional guest service we are known for. Let us customize your next event in this flexible space.

MEAL CAPACITY: 5000

• RECEPTION: 8000

THEATER STYLE: 10000

• CLASSROOM STYLE: 4000

| 246' 1"<br>164' 1                |
|----------------------------------|
| <b>SOUTH</b><br>48,437<br>SQ. FT |
|                                  |