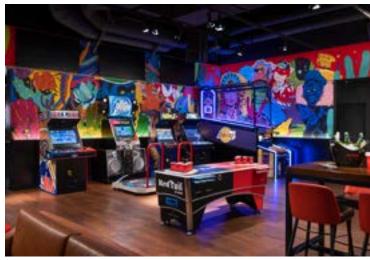

RedTail is a fully integrated social gaming lounge for guests 21+ featuring interactive gaming, in-venue sports betting, live entertainment, and expansive TV's offering the city's best indoor sports experience. Kick back and enjoy our signature cocktails and share plates or try any number of our 24 beers. If sports aren't your thing, you can belt out your favorite tunes in our 3 private karaoke rooms.

In this versatile space, there is definitely something for everyone!

- SQUARE FOOTAGE: 6,140 SQ FT
- SEATING CAPACITY: 182
   RECEPTION: 327 STANDING
- KARAOKE ROOM 15 20 SEATED
   271 SQ FT
- KARAOKE ROOM 20 25 SEATED
   297 SQ FT
- KARAOKE ROOM 15 20 SEATED
   223 SQ FT
- COMBINED KARAOKE ROOMS 50 RECEPTION