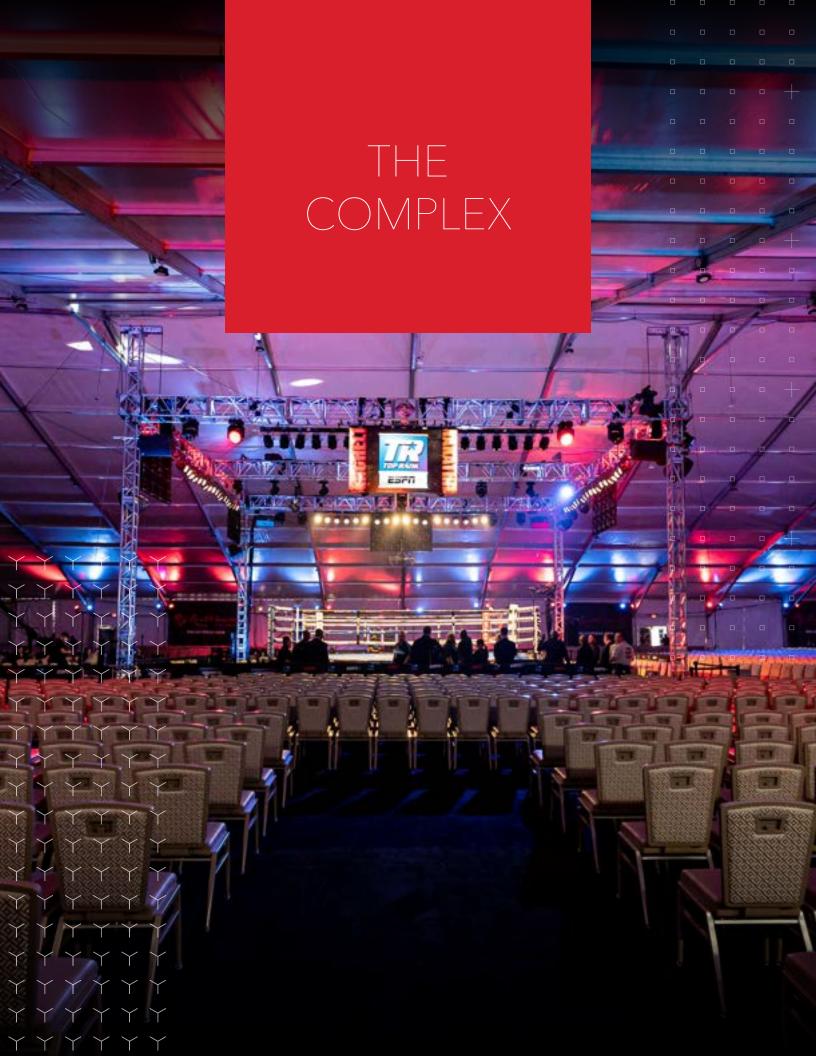

SQUARE FOOTAGE: 15,565 SQ FT

CAPACITY: 1100 RECEPTION

· · · · · · ·

The Complex offers over 72,000 sq. ft of multi-purpose events and entertainment space. Enjoy a seamless ground level entry from our resort and the exceptional guest service we are known for. Let us customize your next event in this flexible space.

MEAL CAPACITY: 5000

• RECEPTION: 8000

THEATER STYLE: 10000

• CLASSROOM STYLE: 4000

| 246' 1"<br>164' 1                |
|----------------------------------|
| <b>SOUTH</b><br>48,437<br>SQ. FT |
|                                  |