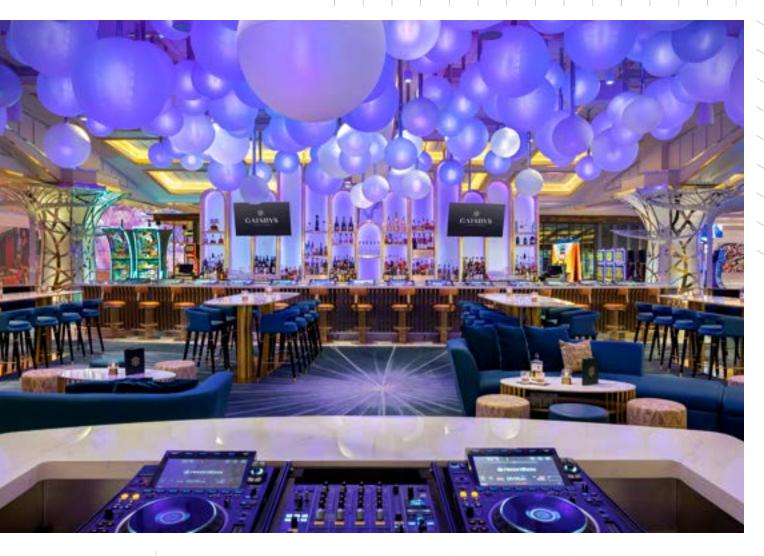

Raising the bar and bringing the bubbles, Gatsby's Cocktail Lounge is an upscale escape offering a cache of vintage and rare champagnes, vivid artisanal cocktails and aromatic wines. This venue is 21+ only.

- SQUARE FOOTAGE: 4900 SQ FT
- SEATING CAPACITY: 136
- RECEPTION CAPACITY: 200
- BAR SEATING: 16

The Golden Monkey Tiki Lounge immerse guests in a lively paradise as they are surrounded by classic tiki bar decor with a welcoming feel. The stunning venue features signature elements such as the golden monkey statues that sit perched above the bar, blended with elevated touches for a more modern ambiance.