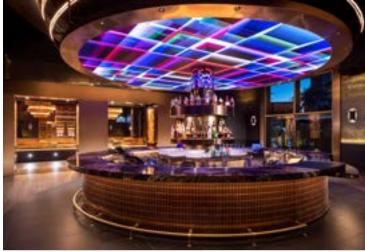

- SQUARE FOOTAGE: 792 SQ FT
- BAR SEATING: 6
- RECEPTION: 50

Zouk offers state-of-the-art lighting and video design, making it the most technologically advanced nightclub in Las Vegas. The customizable ceiling can provide a different backdrop every night. Zouk also offers the ability to have two rooms with separate programming. This venue is 21+ only.

- SQUARE FOOTAGE: 26,060 SQ FT
- CAPITAL: 150 RECEPTION
- EMPIRE: 493 RECEPTION
- ZOUK MAIN: 1517 RECEPTION
- ZOUK NIGHTCLUB TOTAL CAPACITY: 2160 RECEPTION
- 50 SPACIOUS TABLES
   42 BOOTHS

Click here to book your nightclub experience