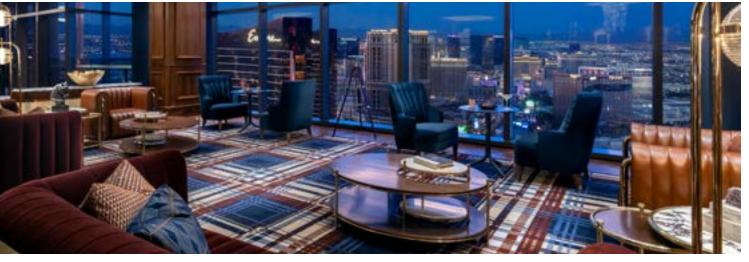

SQUARE FOOTAGE: 41,000

• RECEPTION: 1812

. . . . .

• LUXURIOUS BUNGALOWS AND BALINESE-INSPIRED DAYBEDS: 73

Click here to book your dayclub experience!

Click here to reserve your group's event!

With expansive views of the dazzling Las Vegas Strip, Allē Lounge on 66 features a stunning space 66 floors above the neon lights. The lounge showcases an exceptional collection of fine and rare spirits, handcrafted cocktails and globally inspired small plates. This venue is 21+ only.

- SQUARE FOOTAGE: 4,000 SQ FT
- SEATING CAPACITY: 95
- RECEPTION: 275
- BAR SEATING: 16

Alle Lounge 66

Located within Resorts World Las Vegas, Eight Lounge is a modern and vibrant environment with more than 150 premium cigars on hand in its custom-built humidor. Shedding stereotypes often associated with cigars, Eight is sophisticated, sexy, energetic and caters to everyone. In addition to its vast selection of smokes and limited-edition cigars, Eight's cocktail program is second-to-none, as bartenders carefully perfect time-honored and modernized cocktails to pair with guest's tobacco of choice. Eight is adaptable and seamlessly transitions from a classic daytime cigar bar to a lively indoor/outdoor "cigar friendly" lounge in the evening. This venue is 21+ only.