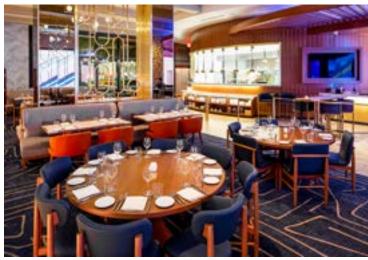

PATIO FULL: 150 SEATED

SOUTH: 40

• CENTER: 50

• NORTH: 60

Dive into a culinary odyssey with Aqua Seafood & Caviar Restaurant, the latest masterpiece from the Michelin-starred maestro, Chef Shaun Hergatt. With acclaimed restaurants such as SHO Shaun Hergatt, Juni, and the Michelin-starred Vestry in SoHo under his belt, Chef Shaun brings an unmatched legacy of gourmet excellence to the table.

MAIN DINING ROOM: 70 SEATED

BAR: 10 SEATED

• RECEPTION: 120 STANDING

Resorts World Las Vegas is proud to announce the grand opening of Copper Sun, the first fine dining concept from the celebrated Happy Lamb Hot Pot chain of restaurants. Copper Sun delivers an unparalleled experience, blending the rich traditions of Inner-Mongolian cuisine with simmering innovation in every pot. Weaving cultural elements into the serene interior design, the restaurant provides an immersive setting, lifting your dining experience to new heights. Copper Sun will open in The District of Resorts World Las Vegas.