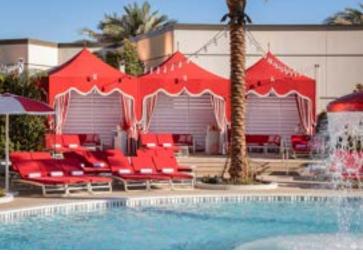

The heart of our pool complex, the Main Resort Pool consists of three bodies of water that invite guests to immerse themselves in an extravagant experience. Agave Bar & Grill, one of the pool's food and beverage spots, is situated steps away from the water to keep you energized during your time under the sun. Guests can further personalize their experience by reserving a daybed that provides ultimate comfort and convenience.