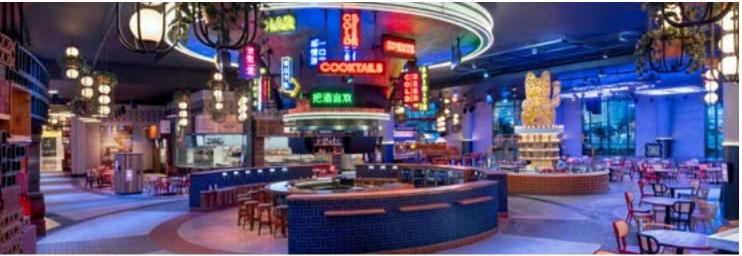

- SQUARE FOOTAGE: 15,000
- SEATING CAPACITY: 221
- BAR SEATING: 41
- RECEPTION: 1000

Booking Info info@dawghouselasvegas.com

Inspired by the energetic street markets of Southeast Asia, Famous Foods Street Eats features a curated collection of pan-Asian eateries mixed with crave-able concepts by award-winning chefs from around the globe. This new-age dining destination serves up food edutainment with a side of mouthwatering bites and sensational sips sure to tantalize tastebuds.

• RECEPTION CAPACITY: 1,000

Created by Richie Palmer, Mulberry Street Pizzeria has been a Beverly Hills institution since 1991, offering authentic pizza by the slice and whole pies with specialty toppings such as Chicken Ranch, Eggplant Parmesan and Rigatoni. Designed to satisfy a variety of food cravings, Mulberry Street Pizzeria's menu also features several vegan options, mouthwatering pasta dishes and sweet desserts for a complete meal experience.

- SQUARE FOOTAGE: 2,665 SQ FT
- SEATING CAPACITY: 46

Bring Mulberry Street Pizzeria to your event with our Mulberry Street Pizzeria Food Truck! Inquire with our Group Dining & Catering Sales Team for information.