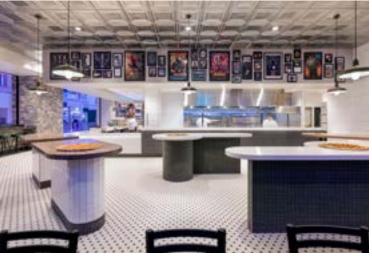

• RECEPTION CAPACITY: 1,000

Created by Richie Palmer, Mulberry Street Pizzeria has been a Beverly Hills institution since 1991, offering authentic pizza by the slice and whole pies with specialty toppings such as Chicken Ranch, Eggplant Parmesan and Rigatoni. Designed to satisfy a variety of food cravings, Mulberry Street Pizzeria's menu also features several vegan options, mouthwatering pasta dishes and sweet desserts for a complete meal experience.

- SQUARE FOOTAGE: 2,665 SQ FT
- SEATING CAPACITY: 46

Bring Mulberry Street Pizzeria to your event with our Mulberry Street Pizzeria Food Truck! Inquire with our Group Dining & Catering Sales Team for information.