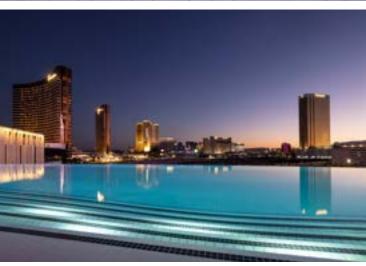

This 5.5-acre pool complex is the largest pool experience in Las Vegas. Soak that in. With seven district pool experiences, imagine what your group can do to personalize a special event or function. We also proudly boast the only infinity pool on the Las Vegas Strip.

SQUARE FOOTAGE: 13,000 SQ FT

Witness a stunning view of the city from the first ever adult-only infinity pool on The Strip. Perfect for clearing your mind and snapping unlimited picture-perfect moments, enjoy the feeling of the pool's water refreshing your body while your eyes behold a phenomenal view. Further indulge in luxury by booking your choice of a pool chair, daybed or bungalow to suit your preferences for leisure.