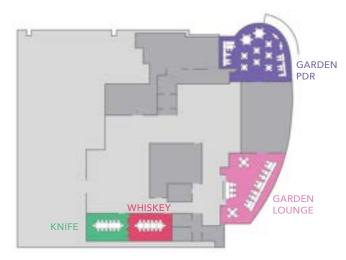

A reimagining of the classic steakhouse experience offering dry-aged American steaks from artisan producers, Japanese-certified Wagyu steaks and playful vegan selections in a modern environment. The property's exclusive steakhouse presents an expansive bar and lounge area, a plush main dining room and a sweeping terrace with outdoor bar and lounge gardens overlooking the Las Vegas Strip.

SQUARE FOOTAGE: 13,500 SQ FT

SEATING CAPACITY: 351

BAR SEATING: 36

MAIN DINING ROOM: 116 SEATED

LOUNGE: 40 SEATED

PDRS COMBINED: 45 SEATED

KNIFE SHOP: 20

WHISKEY ROOM: 20

PATIO FULL: 150 SEATED

SOUTH: 40

• CENTER: 50

• NORTH: 60

Dive into a culinary odyssey with Aqua Seafood & Caviar Restaurant, the latest masterpiece from the Michelin-starred maestro, Chef Shaun Hergatt. With acclaimed restaurants such as SHO Shaun Hergatt, Juni, and the Michelin-starred Vestry in SoHo under his belt, Chef Shaun brings an unmatched legacy of gourmet excellence to the table.