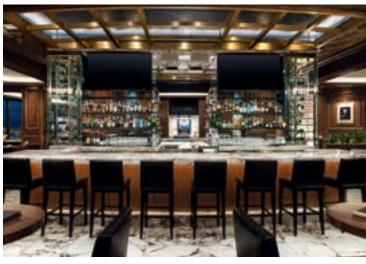

16

Get a taste of Southern California's iconic wine and dining at Wally's Wine & Spirits first and only location outside of California. An institution widely beloved by Angelenos and Hollywood celebrities for decades, Wally's blends a restaurant, wine bar and specialty gourmet market, creating a one-stop tasting and shopping experience, with menu highlights such as pizza, salads, steaks, and deluxe, hand-crafted charcuterie boards. Enjoy over 8,000 labels of wine, spirits, beer, and specialty gourmet food items from around the globe, available for sale or to enjoy as a sit-down experience.

- KING'S TABLE: 14
- BACK VAULT: 40
- PATIO: 60
- FULL VENUE SEATED: 150

Click here to reserve your group's event!

Escape to a tropical getaway at agave pool bar, serving coastal cuisine and cocktails. Soak up some rays and enjoy lunch and desserts, with menu signatures such as agave jalapeno burger, shrimp ceviche and caramel filled churros. Diners can also indulge in poolside beverages, such as mojitos, margaritas and mules.