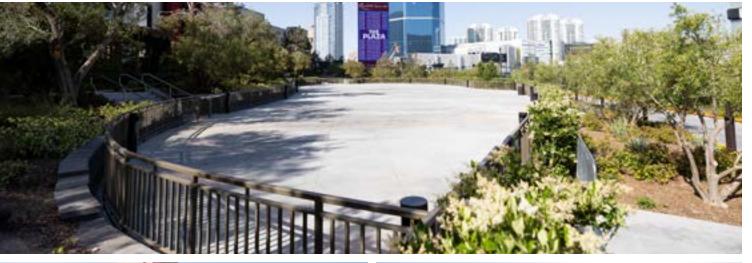

• SEATED: 210

. . . . . .

• RECEPTION: 300

The South Entry Plaza is located at the South East entrance to Resorts World and captures the energy and excitement of the world-famous Las Vegas Strip. Just outside the main entrance of The District, the South Entry Plaza offers over 15,000 sq. ft. of event space. Perfect for outdoor receptions and marketing activations, the plaza sits adjacent to the Las Vegas Convention Center and is certain to garner attention from those passing by.