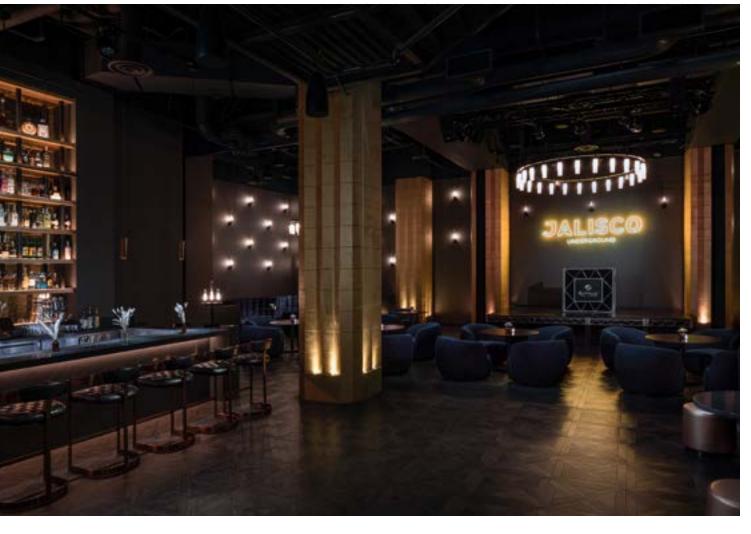

- SEATING CAPACITY: 50 SEATED
- BAR SEATING: 11
- RECEPTION: 90

Jalisco Underground is the best of the Jalisco, Guadalajara, and Mexico City underground tequila culture, kept authentic to the source, while elevating it to the traditions of Las Vegas. We believe that we can exemplify, through our extensive travels and knowledge of the tequila culture in Mexico. The best tequilaria experience, providing something not ever seen in Sin City.