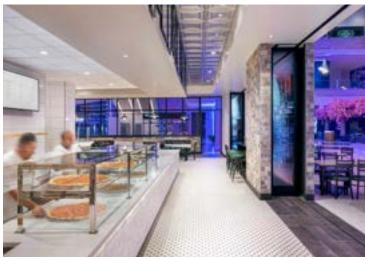

• RECEPTION CAPACITY: 1,000

Created by Richie Palmer, Mulberry Street Pizzeria has been a Beverly Hills institution since 1991, offering authentic pizza by the slice and whole pies with specialty toppings such as Chicken Ranch, Eggplant Parmesan and Rigatoni. Designed to satisfy a variety of food cravings, Mulberry Street Pizzeria's menu also features several vegan options, mouthwatering pasta dishes and sweet desserts for a complete meal experience.

- SQUARE FOOTAGE: 2,665 SQ FT
- SEATING CAPACITY: 46

Bring Mulberry Street Pizzeria to your event with our Mulberry Street Pizzeria Food Truck! Inquire with our Group Dining & Catering Sales Team for information.