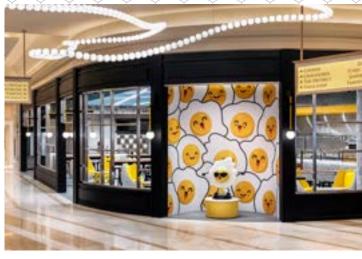

SQUARE FOOTAGE: 10,200

SEATING CAPACITY: 250

This playful eatery presents an innovative take on comfort food, starring one key ingredient: eggs. No longer just a breakfast staple, Sun's Out Buns out offers egg dishes all day, every day. Whether you're seeking traditional breakfast bites or looking for savory spins on familiar flavors, a visit to Sun's out Buns Out is sure to put you in an egg-cellent mood.

SQUARE FOOTAGE: 3,150

SEATING CAPACITY: 64