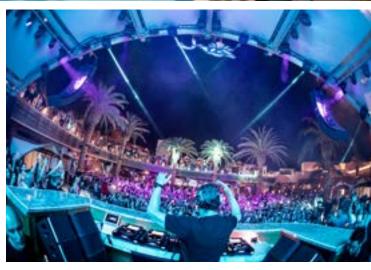

- SQUARE FOOTAGE: 792 SQ FT
- BAR SEATING: 6
- RECEPTION: 50

Zouk offers state-of-the-art lighting and video design, making it the most technologically advanced nightclub in Las Vegas. The customizable ceiling can provide a different backdrop every night. Zouk also offers the ability to have two rooms with separate programming. This venue is 21+ only.

- SQUARE FOOTAGE: 26,060 SQ FT
- CAPITAL: 150 RECEPTION
- EMPIRE: 493 RECEPTION
- ZOUK MAIN: 1517 RECEPTION
- ZOUK NIGHTCLUB TOTAL CAPACITY: 2160 RECEPTION
- 50 SPACIOUS TABLES
   42 BOOTHS

Click here to book your nightclub experience