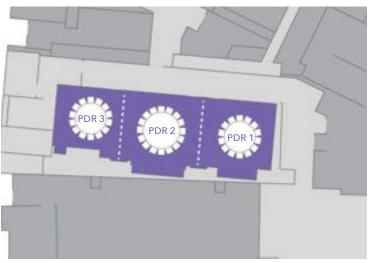

SQUARE FOOTAGE: 7390 SQ FT

SEATING CAPACITY: 241

PDR 1: 12 SEATED

• SEMI PRIVATE DINING ROOM: 25 SEATED

PDR 3: 10 SEATED

• MAIN DINING ROOM: 76 SEATED

MAIN DINING ROOM: 76 SEATED

PATIO: 66 SEATED