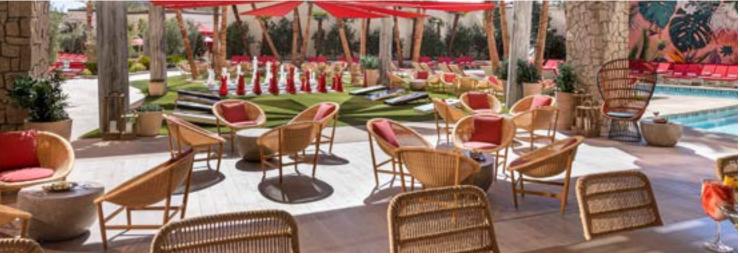

- KING'S TABLE: 14
- BACK VAULT: 40
- PATIO: 60
- FULL VENUE SEATED: 150

Click here to reserve your group's event!

Escape to a tropical getaway at agave pool bar, serving coastal cuisine and cocktails. Soak up some rays and enjoy lunch and desserts, with menu signatures such as agave jalapeno burger, shrimp ceviche and caramel filled churros. Diners can also indulge in poolside beverages, such as mojitos, margaritas and mules.