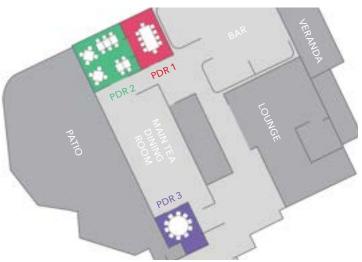

SQUARE FOOTAGE: 7390 SQ FT

SEATING CAPACITY: 241

PDR 1: 12 SEATED

• SEMI PRIVATE DINING ROOM: 25 SEATED

PDR 3: 10 SEATED

• MAIN DINING ROOM: 76 SEATED

MAIN DINING ROOM: 76 SEATED

PATIO: 66 SEATED

BAR: 16 SEATED

LOUNGE: 45 SEATED

• VERANDA: 28 SEATED

FULL VENUE: 400 RECEPTION

Click here to reserve your group's event!

Step into old-world glamour at Genting Palace, a culinary gem that offers an exquisite menu of authentic Chinese cuisine. The menu provides an abundant selection of seafood, rice and noodle dishes and exceptional dim sum.