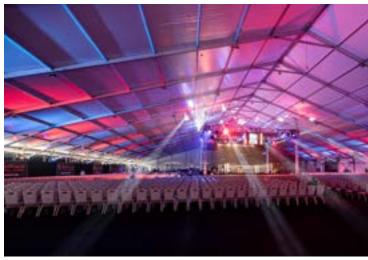

SQUARE FOOTAGE: 15,565 SQ FT

CAPACITY: 1100 RECEPTION

· · · · · · ·

The Complex offers over 72,000 sq. ft of multi-purpose events and entertainment space. Enjoy a seamless ground level entry from our resort and the exceptional guest service we are known for. Let us customize your next event in this flexible space.

MEAL CAPACITY: 5000

• RECEPTION: 8000

THEATER STYLE: 10000

• CLASSROOM STYLE: 4000

| 246' 1"<br>164' 1                |
|----------------------------------|
| <b>SOUTH</b><br>48,437<br>SQ. FT |
|                                  |