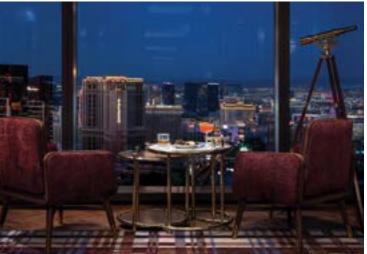

SQUARE FOOTAGE: 41,000

• RECEPTION: 1812

. . . . .

• LUXURIOUS BUNGALOWS AND BALINESE-INSPIRED DAYBEDS: 73

Click here to book your dayclub experience!

Click here to reserve your group's event!

With expansive views of the dazzling Las Vegas Strip, Allē Lounge on 66 features a stunning space 66 floors above the neon lights. The lounge showcases an exceptional collection of fine and rare spirits, handcrafted cocktails and globally inspired small plates. This venue is 21+ only.

- SQUARE FOOTAGE: 4,000 SQ FT
- SEATING CAPACITY: 95
- RECEPTION: 275
- BAR SEATING: 16

Alle Lounge 66

Located within Resorts World Las Vegas, Eight Lounge is a modern and vibrant environment with more than 150 premium cigars on hand in its custom-built humidor. Shedding stereotypes often associated with cigars, Eight is sophisticated, sexy, energetic and caters to everyone. In addition to its vast selection of smokes and limited-edition cigars, Eight's cocktail program is second-to-none, as bartenders carefully perfect time-honored and modernized cocktails to pair with guest's tobacco of choice. Eight is adaptable and seamlessly transitions from a classic daytime cigar bar to a lively indoor/outdoor "cigar friendly" lounge in the evening. This venue is 21+ only.