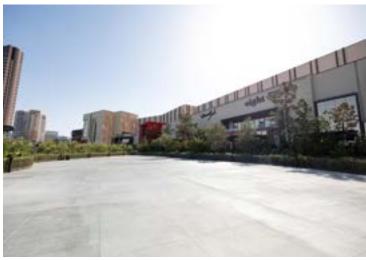

• SEATED: 210

. . . . . .

• RECEPTION: 300

The South Entry Plaza is located at the South East entrance to Resorts World and captures the energy and excitement of the world-famous Las Vegas Strip. Just outside the main entrance of The District, the South Entry Plaza offers over 15,000 sq. ft. of event space. Perfect for outdoor receptions and marketing activations, the plaza sits adjacent to the Las Vegas Convention Center and is certain to garner attention from those passing by.