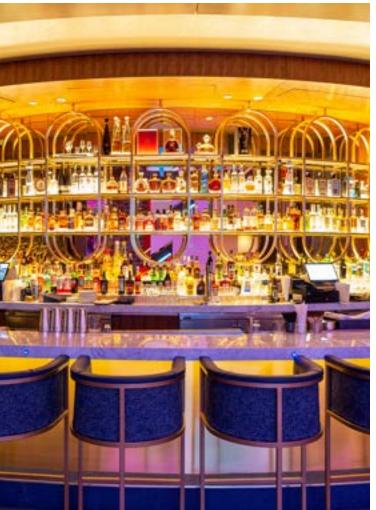

# RESTAURANTS

Bar Zazu showcases the spirit and flavors of Europe in a festive and stylish atmosphere.

A tasting lounge, providing a relaxing environment for visitors to enjoy European tapas, brews, wine, and cocktails. Menu highlights include globally-inspired tapas, cheese, and charcuterie, and savory pastries.

- SQUARE FOOTAGE: 2,000 SQ FT
- SEATING CAPACITY: 100
- BAR SEATING: 15
- MAIN DINING: 65 SEATED
- ROSE ROOM: 25 SEATED
- RECEPTION: 150 STANDING

Embracing the traditions of Italy, Brezza features a menu of modern coastal Italian fare with housemade pastas and premier seafood along with crafted cocktails including signature Negronis. Local Chef Nicole Brisson is proving that good ingredients, good people and good practices aren't a desert mirage. Ease in for brunch in the lounge, float to the patio for aperitivos or stay away for dinner in the main dining room.