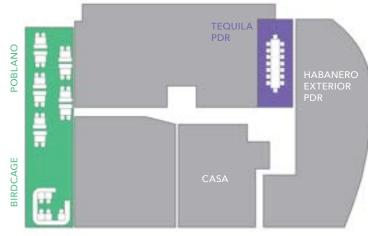

- SQUARE FOOTAGE: 6,357 SQ FT
- SEATING CAPACITY: 239
- BAR SEATING: 19
- BIRDCAGE: 12 SEATS
- POBLANO: 40 SEATED
- CASA: 50 SEATED
- LOUNGE SEATING: 18

- TEQUILA PRIVATE DINING ROOM SEATING CAPACITY: 18 365 SQ FT
- HABANERO EXTERIOR PRIVATE DINING: SEATING CAPACITY: 84
   FULL RESTAURANT BUYOUT: 350 RECEPTION 2,006 SQ FT