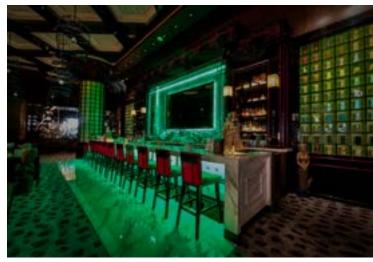

Raising the bar and bringing the bubbles, Gatsby's Cocktail Lounge is an upscale escape offering a cache of vintage and rare champagnes, vivid artisanal cocktails and aromatic wines. This venue is 21+ only.

- SQUARE FOOTAGE: 4900 SQ FT
- SEATING CAPACITY: 136
- RECEPTION CAPACITY: 200
- BAR SEATING: 16

The Golden Monkey Tiki Lounge immerse guests in a lively paradise as they are surrounded by classic tiki bar decor with a welcoming feel. The stunning venue features signature elements such as the golden monkey statues that sit perched above the bar, blended with elevated touches for a more modern ambiance.