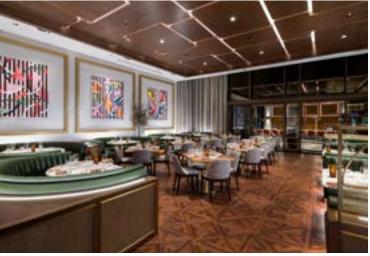

- SQUARE FOOTAGE: 2,000 SQ FT
- SEATING CAPACITY: 100
- BAR SEATING: 15
- MAIN DINING: 65 SEATED
- ROSE ROOM: 25 SEATED
- RECEPTION: 150 STANDING

Embracing the traditions of Italy, Brezza features a menu of modern coastal Italian fare with housemade pastas and premier seafood along with crafted cocktails including signature Negronis. Local Chef Nicole Brisson is proving that good ingredients, good people and good practices aren't a desert mirage. Ease in for brunch in the lounge, float to the patio for aperitivos or stay away for dinner in the main dining room.

- SQUARE FOOTAGE: 10,000 SQ FT
- SEATING CAPACITY: 250
- BAR SEATING: 20
- LOUNGE SEATING: 40

- PRIVATE DINING ROOMS:
- SALA DINING ROOM: 120 SEATED | 180 RECEPTION
- OSTERIA PRIVATE DINING ROOM:
   25 SEATED | 40 RECEPTION
- TERRAZZA PATIO 130 SEATED | 200 RECEPTION
- LA SOCIETA BAR LOUNGE:
   60 RECEPTION