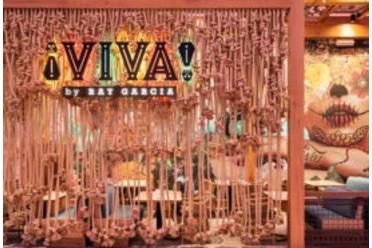

SQUARE FOOTAGE: 5700

SEATING CAPACITY: 161 SEATS

Created in collaboration with Esquire Magazine's "Chef of the Year," ¡VIVA! celebrates Chef Ray Garcia's distinct culinary perspective and fresh take on Latin cooking. Enjoy a collection of cultural favorites such as handmade corn masa tortillas and freshly prepared ceviches, guacamoles and salsas. The menu highlights the bright and bold flavors synonymous with Mexican food and spotlights regional dishes and seasonal ingredients designed as small plates, appetizers, and shareable entrees.

- SQUARE FOOTAGE: 6,357 SQ FT
- SEATING CAPACITY: 239
- BAR SEATING: 19
- BIRDCAGE: 12 SEATS
- POBLANO: 40 SEATED
- CASA: 50 SEATED
- LOUNGE SEATING: 18

- TEQUILA PRIVATE DINING ROOM SEATING CAPACITY: 18 365 SQ FT
- HABANERO EXTERIOR PRIVATE DINING: SEATING CAPACITY: 84
   FULL RESTAURANT BUYOUT: 350 RECEPTION 2,006 SQ FT