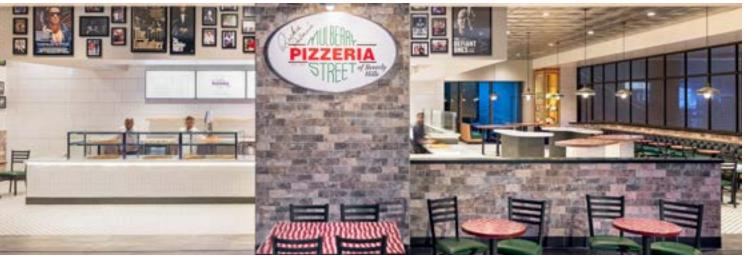

• RECEPTION CAPACITY: 1,000

Created by Richie Palmer, Mulberry Street Pizzeria has been a Beverly Hills institution since 1991, offering authentic pizza by the slice and whole pies with specialty toppings such as Chicken Ranch, Eggplant Parmesan and Rigatoni. Designed to satisfy a variety of food cravings, Mulberry Street Pizzeria's menu also features several vegan options, mouthwatering pasta dishes and sweet desserts for a complete meal experience.

- SQUARE FOOTAGE: 2,665 SQ FT
- SEATING CAPACITY: 46

Bring Mulberry Street Pizzeria to your event with our Mulberry Street Pizzeria Food Truck! Inquire with our Group Dining & Catering Sales Team for information.