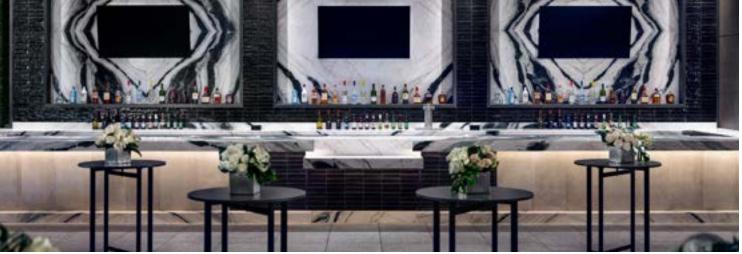

# RESTAURANTS

Bar Zazu showcases the spirit and flavors of Europe in a festive and stylish atmosphere.

A tasting lounge, providing a relaxing environment for visitors to enjoy European tapas, brews, wine, and cocktails. Menu highlights include globally-inspired tapas, cheese, and charcuterie, and savory pastries.

- SQUARE FOOTAGE: 2,000 SQ FT
- SEATING CAPACITY: 100
- BAR SEATING: 15
- MAIN DINING: 65 SEATED
- ROSE ROOM: 25 SEATED
- RECEPTION: 150 STANDING

Embracing the traditions of Italy, Brezza features a menu of modern coastal Italian fare with housemade pastas and premier seafood along with crafted cocktails including signature Negronis. Local Chef Nicole Brisson is proving that good ingredients, good people and good practices aren't a desert mirage. Ease in for brunch in the lounge, float to the patio for aperitivos or stay away for dinner in the main dining room.