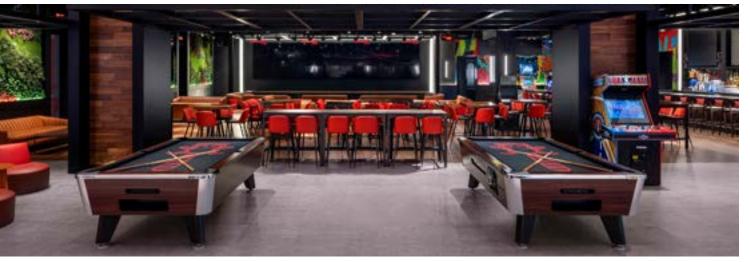

RedTail is a fully integrated social gaming lounge for guests 21+ featuring interactive gaming, in-venue sports betting, live entertainment, and expansive TV's offering the city's best indoor sports experience. Kick back and enjoy our signature cocktails and share plates or try any number of our 24 beers. If sports aren't your thing, you can belt out your favorite tunes in our 3 private karaoke rooms.

In this versatile space, there is definitely something for everyone!

- SQUARE FOOTAGE: 6,140 SQ FT
- SEATING CAPACITY: 182
   RECEPTION: 327 STANDING
- KARAOKE ROOM 15 20 SEATED
   271 SQ FT
- KARAOKE ROOM 20 25 SEATED
   297 SQ FT
- KARAOKE ROOM 15 20 SEATED
   223 SQ FT
- COMBINED KARAOKE ROOMS 50 RECEPTION