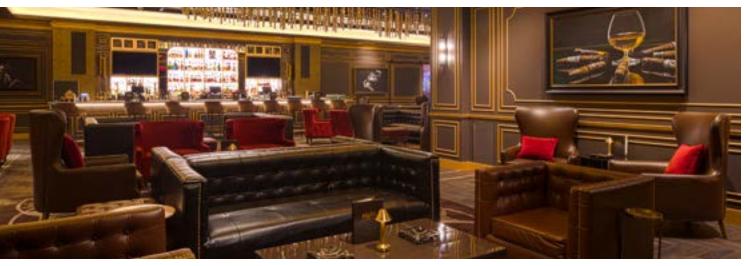

- SQUARE FOOTAGE: 4,000 SQ FT
- SEATING CAPACITY: 95
- RECEPTION: 275
- BAR SEATING: 16

Alle Lounge 66

Located within Resorts World Las Vegas, Eight Lounge is a modern and vibrant environment with more than 150 premium cigars on hand in its custom-built humidor. Shedding stereotypes often associated with cigars, Eight is sophisticated, sexy, energetic and caters to everyone. In addition to its vast selection of smokes and limited-edition cigars, Eight's cocktail program is second-to-none, as bartenders carefully perfect time-honored and modernized cocktails to pair with guest's tobacco of choice. Eight is adaptable and seamlessly transitions from a classic daytime cigar bar to a lively indoor/outdoor "cigar friendly" lounge in the evening. This venue is 21+ only.

SQUARE FOOTAGE: 6,944 SQ FT

SEATING CAPACITY: 125

RECEPTION CAPACITY: 350

• BAR SEATING: 12

• PDR 1: 10

• PDR 2: 10

• PDR COMBINED: 20

• MAIN TERRACE: 100