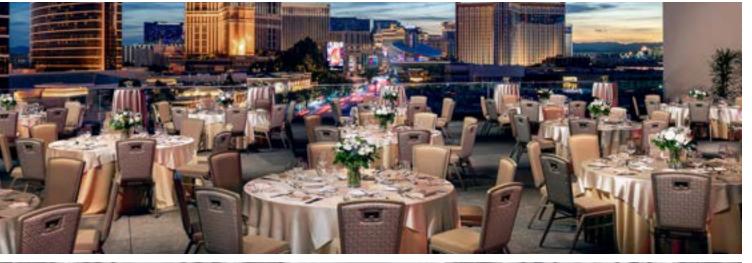

SEATED: 500

RECEPTION: 1000

next outdoor event to unprecedented levels of sucess.

SQUARE FOOTAGE: 14,225 SQ FT

Situated over the resort's southeast wing, overlooking the Strip and Las Vegas Boulevard, this venue will provide the most awe-inspiring views and the most memorable social media moments. Think of this location as the slam-dunk for blowing away that important client or colleague.

- SQUARE FOOTAGE: 24,000
- RECEPTION CAPACITY: 1,600
- DINNER CAPACITY: 1000

Overlooking the Las Vegas Strip, Rose Rooftop provides stunning views and the perfect outdoor

• SQUARE FOOTAGE: 5,610 SQ FT

event space for smaller groups and wedding ceremonies.