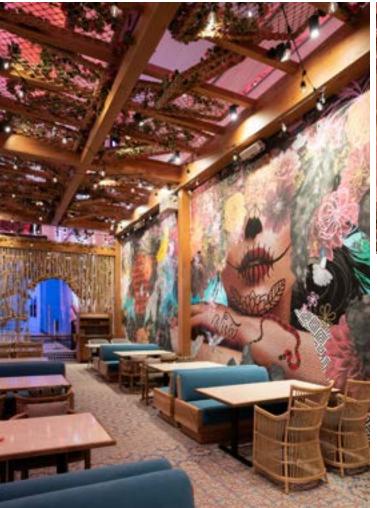

SQUARE FOOTAGE: 5700

SEATING CAPACITY: 161 SEATS

Created in collaboration with Esquire Magazine's "Chef of the Year," ¡VIVA! celebrates Chef Ray Garcia's distinct culinary perspective and fresh take on Latin cooking. Enjoy a collection of cultural favorites such as handmade corn masa tortillas and freshly prepared ceviches, guacamoles and salsas. The menu highlights the bright and bold flavors synonymous with Mexican food and spotlights regional dishes and seasonal ingredients designed as small plates, appetizers, and shareable entrees.

- SQUARE FOOTAGE: 6,357 SQ FT
- SEATING CAPACITY: 239
- BAR SEATING: 19
- BIRDCAGE: 12 SEATS
- POBLANO: 40 SEATED
- CASA: 50 SEATED
- LOUNGE SEATING: 18

- TEQUILA PRIVATE DINING ROOM SEATING CAPACITY: 18 365 SQ FT
- HABANERO EXTERIOR PRIVATE DINING: SEATING CAPACITY: 84
   FULL RESTAURANT BUYOUT: 350 RECEPTION 2,006 SQ FT