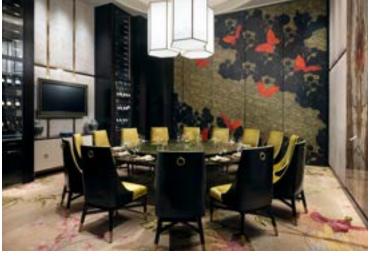

BAR: 16 SEATED

LOUNGE: 45 SEATED

• VERANDA: 28 SEATED

FULL VENUE: 400 RECEPTION

Click here to reserve your group's event!

Step into old-world glamour at Genting Palace, a culinary gem that offers an exquisite menu of authentic Chinese cuisine. The menu provides an abundant selection of seafood, rice and noodle dishes and exceptional dim sum.

SQUARE FOOTAGE: 8,400 SQ FT

SEATING CAPACITY: 180

MAIN DINING ROOM: 120 SEATED

RECEPTION: 250 STANDING

3 PRIVATE DINING ROOMS

• 40 SEATS WHEN ALL PDRS ARE COMBINED

• PDR 1: 12 SEATED

PDR 2: 16 SEATED

• PDR 3: 12 SEATED

Click here to reserve your group's event!

Kusa Nori is a modern Japanese bistro complete with a sushi bar and teppanyaki grills. The restaurant serves classic and innovative dishes from Japan including yakitori and teppanyaki creations, plus an extensive selection of sake.