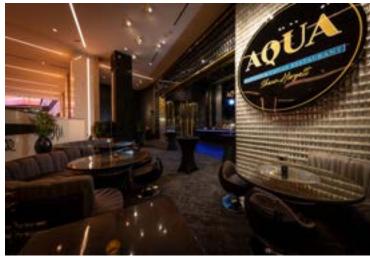

## SUNS OUT BUNS OUT

Ayu Beach seeks to create harmony and balance by imitating nature in the design. The multipurpose performance stage serves as a backdrop to some of the best talent in the world. This venue is 21+ only.

SQUARE FOOTAGE: 41,000

• RECEPTION: 1812

. . . . .

• LUXURIOUS BUNGALOWS AND BALINESE-INSPIRED DAYBEDS: 73

Click here to book your dayclub experience!

Click here to reserve your group's event!

With expansive views of the dazzling Las Vegas Strip, Allē Lounge on 66 features a stunning space 66 floors above the neon lights. The lounge showcases an exceptional collection of fine and rare spirits, handcrafted cocktails and globally inspired small plates. This venue is 21+ only.